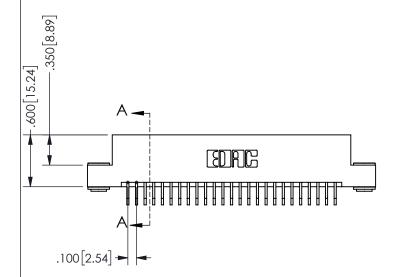

-3.335[84.71] 3.075[78.11] "D 2.760 70.1 2.600 66.04 -2x Ø.156[3.96] CARD SLOT ACCEPTS .054" [1.37] TO .070"[1.78] <sup>\(\)</sup> THICK PCB

THIS IS A C.A.D. GENERATED DRAWING DO NOT MAKE MANUAL REVISIONS TO MASTER.

.330[8.38]

**CARD SLOT** 

.370 9.4

ISSUE NUMBER ORIGINAL

.160 4.06

POINT OF

CONTACT

.150[3.81]

SECTION A-A

1

345/395 SERIES CARD EDGE CONNECTOR PART NUMBER: 345-050-559-203

YOUR CONNECTION TO QUALITY & SERVICE

**EDAC INC** TORONTO, ONTARIO CANADA

THESE DRAWINGS AND SPECIFICATIONS ARE THE PROPERTY OF EDAC INC.,AND SHALL NOT BE REPRODUCED, OR COPIED OR USED AS THE BASIS FOR THE MANUFACTURE OR SALE OF APPARATUS WITHOUT WRITTEN PERMISSION.

ACAD REFERENCE NO. 345-ENG-MASTER DRAWN: R.STA.MONICA DATE:MAY.16/2017 CHECKED: DATE: SCALE: NTS OF 2 SHEET 1 DRAWING NUMBER **ISSUE** 345-ENG-MASTER

<u>Contact Dimensions:</u>
559-90 Degree Bend (Code 541 Contacts)
See Sheet 2 for Contact Code 555, 556, 558, 559, 560 **Dimensions** 