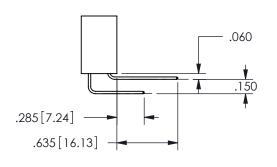

ACAD REFERENCE NO. 345-ENG-MASTER DRAWN: R.STA.MONICA DATE:MAY.16/2017 CHECKED: DATE: SCALE: NTS OF 2 SHEET 1 DRAWING NUMBER **ISSUE** 345-ENG-MASTER

<u>Contact Dimensions:</u>
559-90 Degree Bend (Code 541 Contacts)
See Sheet 2 for Contact Code 555, 556, 558, 559, 560 **Dimensions** 

ISSUE NUMBER ORIGINAL

1

**Contact Code 558** 

Contact Code 559

**Contact Code 560** 

INSULATOR MATERIAL: THERMOPLASTIC POLYESTER, UL 94V-0

DAP MATERIAL AVAILABLE UPON REQUEST

CONTACT MATERIAL; COPPER ALLOY

CONTACT PLATING: GOLD ON THE MATING AREA, TIN PLATING ON THE CONTACT TAILS, NICKEL UNDERPLATE

345/395 SERIES CARD EDGE CONNECTOR CONTACT CODE 555,556,558,559,560 DIMENSIONS

YOUR CONNECTION TO QUALITY & SERVICE