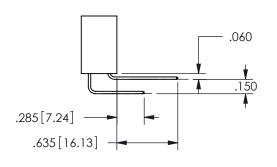

THIS IS A C.A.D. GENERATED DRAWING DO NOT MAKE MANUAL REVISIONS TO MASTER.

ISSUE NUMBER

ORIGINAL

1

.160 4.06 .330[8.38] POINT OF CARD SLOT CONTACT .370 9.4 .150[3.81]

## .240[6.1] .600[15.24] 250 [6.35] .100[2.54]

<u>Contact Dimensions:</u>
559-90 Degree Bend (Code 541 Contacts)
See Sheet 2 for Contact Code 555, 556, 558, 559, 560 **Dimensions** 