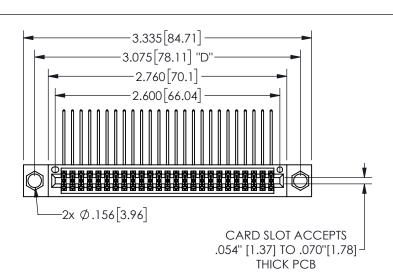

## 345/395 SERIES CARD EDGE CONNECTOR PART NUMBER: 345-050-559-504

YOUR CONNECTION TO QUALITY & SERVICE

**EDAC INC** TORONTO, ONTARIO CANADA

THESE DRAWINGS AND SPECIFICATIONS ARE THE PROPERTY OF EDAC INC.,AND SHALL NOT BE REPRODUCED, OR COPIED OR USED AS THE BASIS FOR THE MANUFACTURE OR SALE OF APPARATUS WITHOUT WRITTEN PERMISSION.