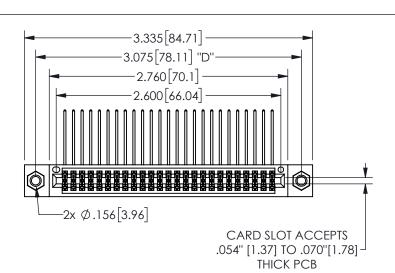

## 345/395 SERIES CARD EDGE CONNECTOR PART NUMBER: 345-050-559-507

YOUR CONNECTION TO QUALITY & SERVICE

**EDAC INC** TORONTO, ONTARIO CANADA

THESE DRAWINGS AND SPECIFICATIONS ARE THE PROPERTY OF EDAC INC.,AND SHALL NOT BE REPRODUCED,OR COPIED OR USED AS THE BASIS FOR THE MANUFACTURE OR SALE OF APPARATUS WITHOUT WRITTEN PERMISSION.

CONTACT MATERIAL; COPPER ALLOY

CONTACT PLATING: GOLD ON THE MATING AREA, TIN PLATING ON THE CONTACT TAILS, NICKEL UNDERPLATE

345/395 SERIES CARD EDGE CONNECTOR CONTACT CODE 555,556,558,559,560 DIMENSIONS