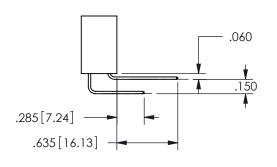

## .240[6.1] .600[15.24] 250 [6.35] .100[2.54]

<u>Contact Dimensions:</u>
559-90 Degree Bend (Code 541 Contacts)
See Sheet 2 for Contact Code 555, 556, 558, 559, 560 **Dimensions** 

CONTACT MATERIAL; COPPER ALLOY

CONTACT PLATING: GOLD ON THE MATING AREA, TIN PLATING ON THE CONTACT TAILS, NICKEL UNDERPLATE

345/395 SERIES CARD EDGE CONNECTOR CONTACT CODE 555,556,558,559,560 DIMENSIONS