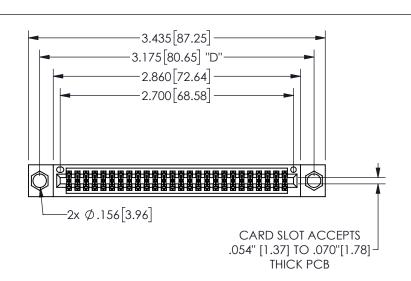

## -.350[8.89] .600[15.24] .100[2.54]

<u>Contact Dimensions:</u>
500-Wire Hole .050x.025(1.27x0.64) - Tail LG=.260(6.60)
.100 (2.54) Contact Spacing x .200 (5.08) Row Spacing

345/395 SERIES CARD EDGE CONNECTOR PART NUMBER: 345-052-500-204