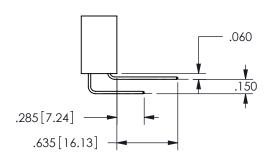

THIS IS A C.A.D. GENERATED DRAWING DO NOT MAKE MANUAL REVISIONS TO MASTER.

ISSUE NUMBER

ORIGINAL

.160 4.06 .330[8.38] POINT OF CARD SLOT CONTACT .370 9.4 .200 [5.08] -

SECTION A-A

ISSUE NUMBER ORIGINAL

1

**Contact Code 558** 

Contact Code 559

**Contact Code 560** 

INSULATOR MATERIAL: THERMOPLASTIC POLYESTER, UL 94V-0

DAP MATERIAL AVAILABLE UPON REQUEST

CONTACT MATERIAL; COPPER ALLOY

CONTACT PLATING: GOLD ON THE MATING AREA, TIN PLATING ON THE CONTACT TAILS, NICKEL UNDERPLATE

345/395 SERIES CARD EDGE CONNECTOR CONTACT CODE 555,556,558,559,560 DIMENSIONS