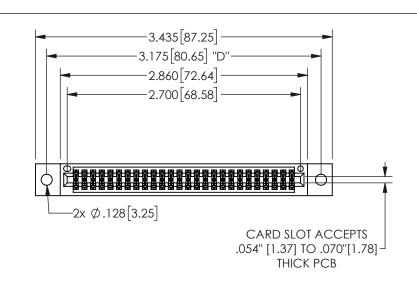

345/395 SERIES CARD EDGE CONNECTOR PART NUMBER: 345-052-520-502

YOUR CONNECTION TO QUALITY & SERVICE

**EDAC INC** TORONTO, ONTARIO CANADA

THESE DRAWINGS AND SPECIFICATIONS ARE THE PROPERTY OF EDAC INC.,AND SHALL NOT BE REPRODUCED, OR COPIED OR USED AS THE BASIS FOR THE MANUFACTURE OR SALE OF APPARATUS WITHOUT WRITTEN PERMISSION.

| ACAD REFERENCE NO.  |        | 345-ENG-MASTER  |       |
|---------------------|--------|-----------------|-------|
| DRAWN: R.STA.MONICA |        | DATEMAY.16/2017 |       |
| CHECKED:            |        | DATE:           |       |
| SCALE:              | NTS    | SHEET           | OF 2  |
| DRAWING             | NUMBER |                 | ISSUE |
| 345-ENG-MASTER      |        |                 | 1     |