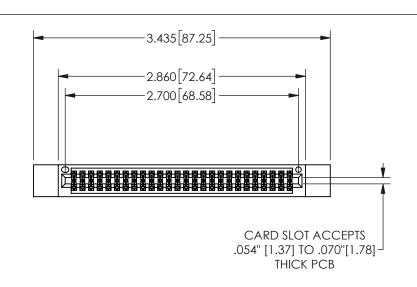

THIS IS A C.A.D. GENERATED DRAWING DO NOT MAKE MANUAL REVISIONS TO MASTER.

ISSUE NUMBER

ORIGINAL

1

.160 4.06 .330[8.38] POINT OF CARD SLOT CONTACT .370 9.4

## .240[6.1] 600 15.24 EDRG 250 [6.35] .100[2.54]

<u>Contact Dimensions:</u>
520-P.C. Tail .030x.018(0.76x0.46) - Tail LG=.175(4.45)
.100 (2.54) Contact Spacing x .200 (5.08) Row Spacing

345/395 SERIES CARD EDGE CONNECTOR PART NUMBER: 345-052-520-512