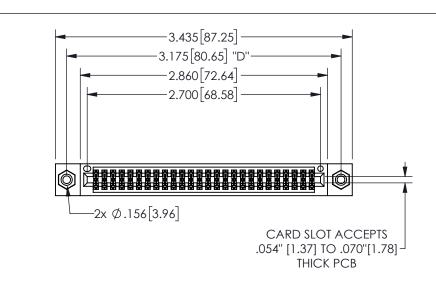

THIS IS A C.A.D. GENERATED DRAWING DO NOT MAKE MANUAL REVISIONS TO MASTER.

ISSUE NUMBER

ORIGINAL

.160 4.06 .330[8.38] POINT OF CARD SLOT CONTACT .370 9.4

-.350[8.89] .600[15.24] .100[2.54]

<u>Contact Dimensions:</u>
524-P.C. Tail .018 Sq.(0.46 Sq.) - Tail LG=.175(4.45)
.100 (2.54) Contact Spacing x .200 (5.08) Row Spacing

345/395 SERIES CARD EDGE CONNECTOR PART NUMBER: 345-052-524-208

YOUR CONNECTION TO QUALITY & SERVICE

**EDAC INC** TORONTO, ONTARIO CANADA

THESE DRAWINGS AND SPECIFICATIONS ARE THE PROPERTY OF EDAC INC.,AND SHALL NOT BE REPRODUCED, OR COPIED OR USED AS THE BASIS FOR THE MANUFACTURE OR SALE OF APPARATUS WITHOUT WRITTEN PERMISSION.