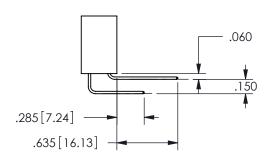

THIS IS A C.A.D. GENERATED DRAWING DO NOT MAKE MANUAL REVISIONS TO MASTER.

ISSUE NUMBER

ORIGINAL

1

.160 4.06 .330[8.38] POINT OF CARD SLOT CONTACT .370 9.4

## .240[6.1] 600 15.24 250 [6.35] .100[2.54]

<u>Contact Dimensions:</u>
540-Wire Wrap .025 Sq.(0.64 Sq.) - Tail LG=.560(14.22)
.100 (2.54) Contact Spacing x .200 (5.08) Row Spacing

345/395 SERIES CARD EDGE CONNECTOR PART NUMBER: 345-052-540-502