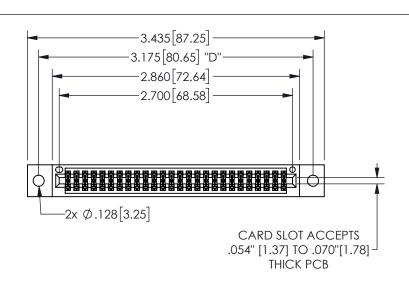

## .240[6.1] 600 15.24 250 [6.35] .100[2.54]

<u>Contact Dimensions:</u>
540-Wire Wrap .025 Sq.(0.64 Sq.) - Tail LG=.560(14.22)
.100 (2.54) Contact Spacing x .200 (5.08) Row Spacing

345/395 SERIES CARD EDGE CONNECTOR PART NUMBER: 345-052-540-502