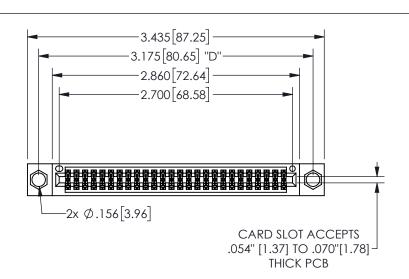

345/395 SERIES CARD EDGE CONNECTOR PART NUMBER: 345-052-540-504

YOUR CONNECTION TO QUALITY & SERVICE

**EDAC INC** TORONTO, ONTARIO CANADA

THESE DRAWINGS AND SPECIFICATIONS ARE THE PROPERTY OF EDAC INC.,AND SHALL NOT BE REPRODUCED,OR COPIED OR USED AS THE BASIS FOR THE MANUFACTURE OR SALE OF APPARATUS WITHOUT WRITTEN PERMISSION.

| ACAD RE | FERENCE NO.   | 345-ENG-MASTER |           |
|---------|---------------|----------------|-----------|
| DRAWN:  | R.STA.MONICA  | DATE:MA        | Y.16/2017 |
| CHECKE  | D:            | DATE:          |           |
| SCALE:  | NTS           | SHEET          | OF 2      |
| DRAWING | NUMBER        |                | ISSUE     |
| 3       | 45-ENG-MASTER |                | 1         |