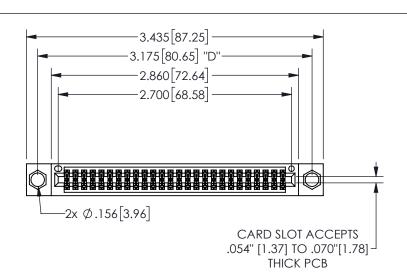

345/395 SERIES CARD EDGE CONNECTOR PART NUMBER: 345-052-542-504

YOUR CONNECTION TO QUALITY & SERVICE

**EDAC INC** TORONTO, ONTARIO CANADA

THESE DRAWINGS AND SPECIFICATIONS ARE THE PROPERTY OF EDAC INC.,AND SHALL NOT BE REPRODUCED,OR COPIED OR USED AS THE BASIS FOR THE MANUFACTURE OR SALE OF APPARATUS WITHOUT WRITTEN PERMISSION.

| ACAD REFERENCE NO. |                | 345-ENG-MASTER |           |
|--------------------|----------------|----------------|-----------|
| DRAWN:             | R.STA.MONICA   | DATEMA         | Y.16/2017 |
| CHECKED:           |                | DATE:          |           |
| SCALE:             | NTS            | SHEET          | OF 2      |
| DRAWING            | 3 NUMBER       |                | ISSUE     |
| 3                  | 345-ENG-MASTER |                | 1         |