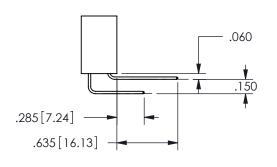

THIS IS A C.A.D. GENERATED DRAWING DO NOT MAKE MANUAL REVISIONS TO MASTER.

ISSUE NUMBER

ORIGINAL

1

.160 4.06 .330[8.38] POINT OF CARD SLOT CONTACT .370 9.4

.240[6.1] .600[15.24] 250 [6.35] .100[2.54]

<u>Contact Dimensions:</u>
542-Wire Wrap .025 Sq.(0.64 Sq.) - Tail LG=.645(16.38)
.100 (2.54) Contact Spacing x .200 (5.08) Row Spacing

SECTION A-A

ISSUE NUMBER ORIGINAL

1

**Contact Code 558** 

Contact Code 559

**Contact Code 560** 

INSULATOR MATERIAL: THERMOPLASTIC POLYESTER, UL 94V-0

DAP MATERIAL AVAILABLE UPON REQUEST

CONTACT MATERIAL; COPPER ALLOY

CONTACT PLATING: GOLD ON THE MATING AREA, TIN PLATING ON THE CONTACT TAILS, NICKEL UNDERPLATE

345/395 SERIES CARD EDGE CONNECTOR CONTACT CODE 555,556,558,559,560 DIMENSIONS