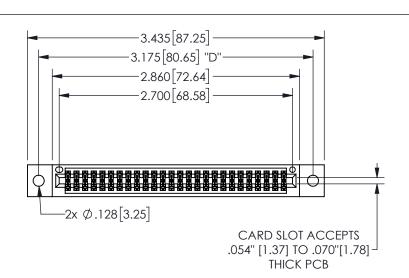

THIS IS A C.A.D. GENERATED DRAWING DO NOT MAKE MANUAL REVISIONS TO MASTER.

ISSUE NUMBER

ORIGINAL

.160 4.06 .330[8.38] POINT OF CARD SLOT CONTACT .370 9.4

.240[6.1] 600 15.24 250 [6.35] .100[2.54]

<u>Contact Dimensions:</u>
555-Extender Board Bend (Code 500 Contacts)
See Sheet 2 for Contact Code 555, 556, 558, 559, 560 **Dimensions** 

345/395 SERIES CARD EDGE CONNECTOR PART NUMBER: 345-052-555-502

YOUR CONNECTION TO QUALITY & SERVICE

**EDAC INC** TORONTO, ONTARIO CANADA

ARE THE PROPERTY OF EDAC INC.,AND SHALL NOT BE REPRODUCED, OR COPIED OR USED AS THE BASIS FOR THE MANUFACTURE OR SALE OF APPARATUS WITHOUT WRITTEN PERMISSION.