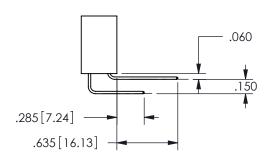

THIS IS A C.A.D. GENERATED DRAWING DO NOT MAKE MANUAL REVISIONS TO MASTER.

ISSUE NUMBER

ORIGINAL

.160 4.06 .330[8.38] POINT OF CARD SLOT CONTACT .370 9.4

.240[6.1] 600 15.24 250 [6.35] .100[2.54]

<u>Contact Dimensions:</u>
555-Extender Board Bend (Code 500 Contacts)
See Sheet 2 for Contact Code 555, 556, 558, 559, 560 **Dimensions** 

SECTION A-A

ISSUE NUMBER ORIGINAL

1

**Contact Code 558** 

Contact Code 559

**Contact Code 560** 

INSULATOR MATERIAL: THERMOPLASTIC POLYESTER, UL 94V-0

DAP MATERIAL AVAILABLE UPON REQUEST

CONTACT MATERIAL; COPPER ALLOY

CONTACT PLATING: GOLD ON THE MATING AREA, TIN PLATING ON THE CONTACT TAILS, NICKEL UNDERPLATE

345/395 SERIES CARD EDGE CONNECTOR CONTACT CODE 555,556,558,559,560 DIMENSIONS