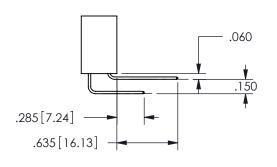

## .240[6.1] .600[15.24] EDRE .250[6.35] .100[2.54]

<u>Contact Dimensions:</u>
558-90 Degree Bend (Code 541 Contacts)
See Sheet 2 for Contact Code 555, 556, 558, 559, 560 **Dimensions** 

| 345/395 SERIES CARD EDGE CONNECTOR |
|------------------------------------|
| PART NUMBER: 345-052-558-503       |

CONTACT MATERIAL; COPPER ALLOY

CONTACT PLATING: GOLD ON THE MATING AREA, TIN PLATING ON THE CONTACT TAILS, NICKEL UNDERPLATE

345/395 SERIES CARD EDGE CONNECTOR CONTACT CODE 555,556,558,559,560 DIMENSIONS