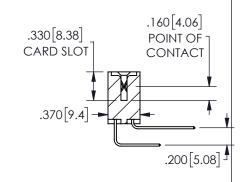

SECTION A-A

ISSUE NUMBER ORIGINAL

1

**Contact Code 558** 

Contact Code 559

**Contact Code 560** 

INSULATOR MATERIAL: THERMOPLASTIC POLYESTER, UL 94V-0

DAP MATERIAL AVAILABLE UPON REQUEST

CONTACT MATERIAL; COPPER ALLOY

CONTACT PLATING: GOLD ON THE MATING AREA, TIN PLATING ON THE CONTACT TAILS, NICKEL UNDERPLATE

345/395 SERIES CARD EDGE CONNECTOR CONTACT CODE 555,556,558,559,560 DIMENSIONS