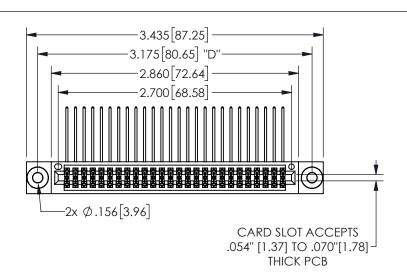

## .240[6.1] .600[15.24] EDRE .250[6.35] .100[2.54]

<u>Contact Dimensions:</u>
558-90 Degree Bend (Code 541 Contacts)
See Sheet 2 for Contact Code 555, 556, 558, 559, 560 **Dimensions** 

| 345/395 SERIES CARD EDGE CONNECTOR |
|------------------------------------|
| PART NUMBER: 345-052-558-503       |