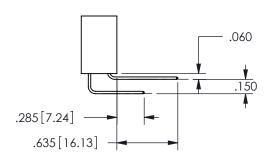

## .240[6.1] .600[15.24] 250 [6.35] .100[2.54]

<u>Contact Dimensions:</u>
558-90 Degree Bend (Code 541 Contacts)
See Sheet 2 for Contact Code 555, 556, 558, 559, 560 **Dimensions** 

345/395 SERIES CARD EDGE CONNECTOR PART NUMBER: 345-052-558-504

SECTION A-A

ISSUE NUMBER ORIGINAL

1

**Contact Code 558** 

Contact Code 559

**Contact Code 560** 

INSULATOR MATERIAL: THERMOPLASTIC POLYESTER, UL 94V-0

DAP MATERIAL AVAILABLE UPON REQUEST

CONTACT MATERIAL; COPPER ALLOY

CONTACT PLATING: GOLD ON THE MATING AREA, TIN PLATING ON THE CONTACT TAILS, NICKEL UNDERPLATE

345/395 SERIES CARD EDGE CONNECTOR CONTACT CODE 555,556,558,559,560 DIMENSIONS