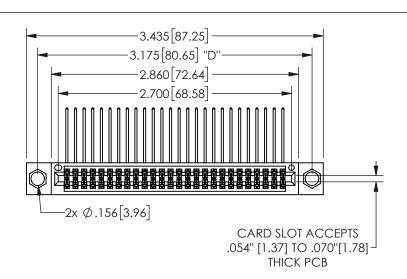

THIS IS A C.A.D. GENERATED DRAWING DO NOT MAKE MANUAL REVISIONS TO MASTER.

ISSUE NUMBER

ORIGINAL

1

.160 4.06 .330[8.38] POINT OF CARD SLOT CONTACT .370 9.4 .200 [5.08]

## .240[6.1] .600[15.24] 250 [6.35] .100[2.54]

<u>Contact Dimensions:</u>
558-90 Degree Bend (Code 541 Contacts)
See Sheet 2 for Contact Code 555, 556, 558, 559, 560 **Dimensions** 

345/395 SERIES CARD EDGE CONNECTOR PART NUMBER: 345-052-558-504