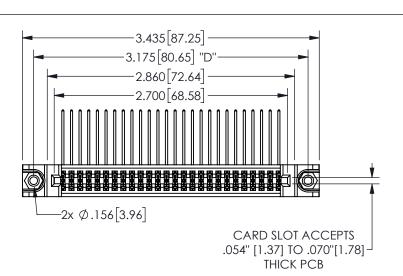

THIS IS A C.A.D. GENERATED DRAWING DO NOT MAKE MANUAL REVISIONS TO MASTER.

ISSUE NUMBER

ORIGINAL

1

.160 4.06 .330[8.38] POINT OF CARD SLOT CONTACT .370 9.4 .200 [5.08]

<u>Contact Dimensions:</u>
558-90 Degree Bend (Code 541 Contacts)
See Sheet 2 for Contact Code 555, 556, 558, 559, 560 **Dimensions** 

## 345/395 SERIES CARD EDGE CONNECTOR PART NUMBER: 345-052-558-588

YOUR CONNECTION TO QUALITY & SERVICE

**EDAC INC** TORONTO, ONTARIO CANADA

THESE DRAWINGS AND SPECIFICATIONS ARE THE PROPERTY OF EDAC INC.,AND SHALL NOT BE REPRODUCED,OR COPIED OR USED AS THE BASIS FOR THE MANUFACTURE OR SALE OF APPARATUS WITHOUT WRITTEN PERMISSION.