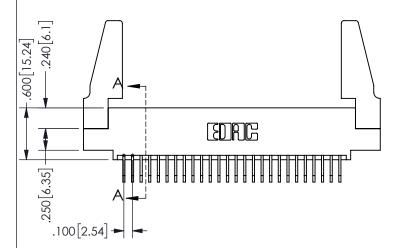

SECTION A-A

ISSUE NUMBER ORIGINAL

1

**Contact Code 558** 

Contact Code 559

**Contact Code 560** 

INSULATOR MATERIAL: THERMOPLASTIC POLYESTER, UL 94V-0

DAP MATERIAL AVAILABLE UPON REQUEST

CONTACT MATERIAL; COPPER ALLOY

CONTACT PLATING: GOLD ON THE MATING AREA, TIN PLATING ON THE CONTACT TAILS, NICKEL UNDERPLATE

345/395 SERIES CARD EDGE CONNECTOR CONTACT CODE 555,556,558,559,560 DIMENSIONS