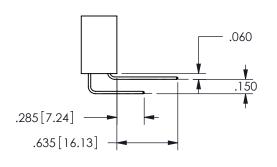

THIS IS A C.A.D. GENERATED DRAWING DO NOT MAKE MANUAL REVISIONS TO MASTER.

ISSUE NUMBER

ORIGINAL

1

.160 4.06 .330[8.38] POINT OF CARD SLOT CONTACT .370 9.4 .200 [5.08]

<u>Contact Dimensions:</u>
558-90 Degree Bend (Code 541 Contacts)
See Sheet 2 for Contact Code 555, 556, 558, 559, 560 **Dimensions** 

SECTION A-A

ISSUE NUMBER ORIGINAL

1

**Contact Code 558** 

Contact Code 559

**Contact Code 560** 

INSULATOR MATERIAL: THERMOPLASTIC POLYESTER, UL 94V-0

DAP MATERIAL AVAILABLE UPON REQUEST

CONTACT MATERIAL; COPPER ALLOY

CONTACT PLATING: GOLD ON THE MATING AREA, TIN PLATING ON THE CONTACT TAILS, NICKEL UNDERPLATE

345/395 SERIES CARD EDGE CONNECTOR CONTACT CODE 555,556,558,559,560 DIMENSIONS