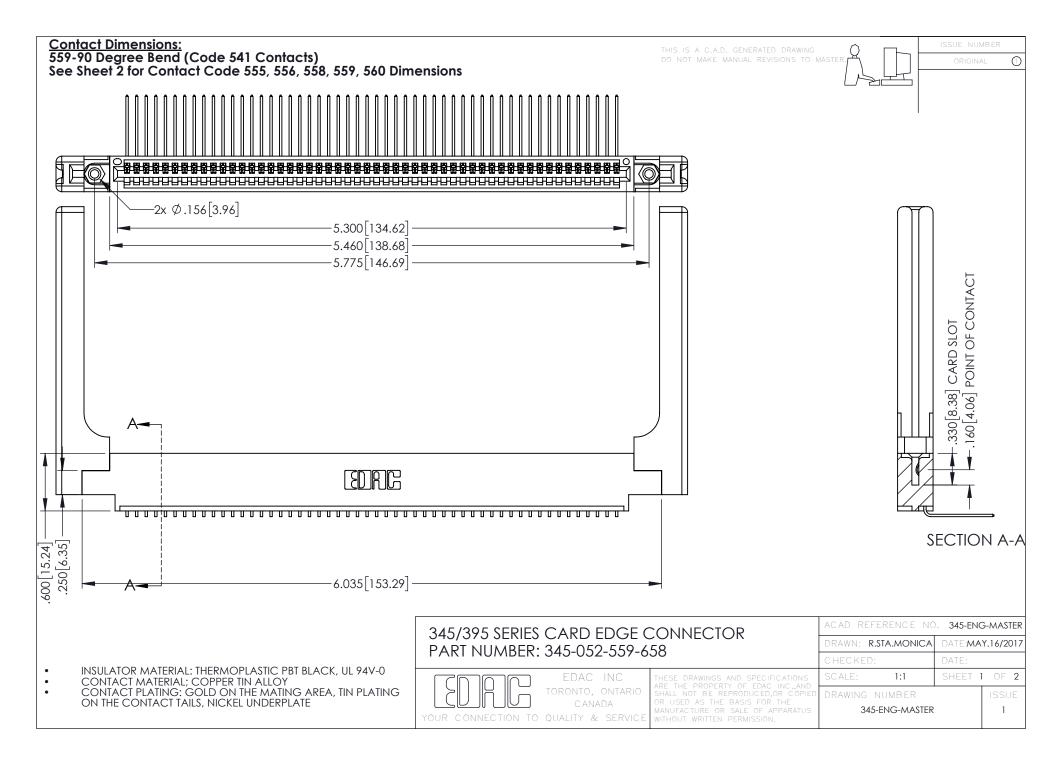

**Contact Code 555** 

**Contact Code 556** 

.152[3.86] .362 [9.19] .125(3.18) to .210(5.33) Outside Tails .045(1.14) to .060(1.52) Between Tails

**Contact Code 558** 

Contact Code 559

**Contact Code 560** 

- INSULATOR MATERIAL: THERMOPLASTIC POLYESTER, UL 94V-0 DAP MATERIAL AVAILABLE UPON REQUEST

CONTACT MATERIAL; COPPER ALLOY CONTACT PLATING: GOLD ON THE MATING AREA, TIN PLATING ON THE CONTACT TAILS, NICKEL UNDERPLATE