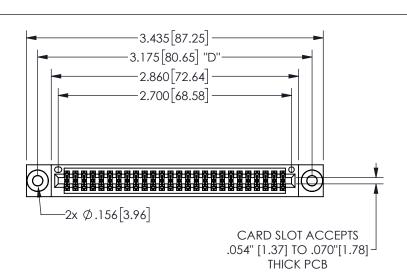

| 345/395 SERIES | CARD EDGE CONNECTOR |
|----------------|---------------------|
| PART NUMBER:   | 345-052-560-503     |

**EDAC INC** TORONTO, ONTARIO CANADA

YOUR CONNECTION TO QUALITY & SERVICE

THESE DRAWINGS AND SPECIFICATIONS ARE THE PROPERTY OF EDAC INC.,AND SHALL NOT BE REPRODUCED, OR COPIED OR USED AS THE BASIS FOR THE MANUFACTURE OR SALE OF APPARATUS WITHOUT WRITTEN PERMISSION.

| SECTION A-A         |                |                |           |  |
|---------------------|----------------|----------------|-----------|--|
| ACAD RE             | FERENCE NO.    | 345-ENG-MASTER |           |  |
| DRAWN: R.STA.MONICA |                | DATEMA         | Y.16/2017 |  |
| CHECKED:            |                | DATE:          |           |  |
| SCALE:              | NTS            | SHEET 1        | OF 2      |  |
| DRAWING             | G NUMBER       |                | ISSUE     |  |
| 3                   | 345-ENG-MASTER |                | 1         |  |