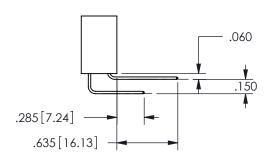

THIS IS A C.A.D. GENERATED DRAWING DO NOT MAKE MANUAL REVISIONS TO MASTER.

ISSUE NUMBER

ORIGINAL

1

.160 4.06 .330[8.38] POINT OF CARD SLOT CONTACT .370 9.4

<u>Contact Dimensions:</u>
560-Extender Board Bend (Code 523 Contacts)
See Sheet 2 for Contact Code 555, 556, 558, 559, 560 **Dimensions** 

ISSUE NUMBER ORIGINAL

1

**Contact Code 558** 

Contact Code 559

**Contact Code 560** 

INSULATOR MATERIAL: THERMOPLASTIC POLYESTER, UL 94V-0

DAP MATERIAL AVAILABLE UPON REQUEST

CONTACT MATERIAL; COPPER ALLOY