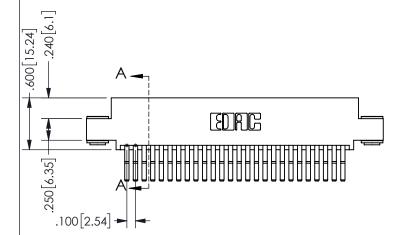

| SECTION A-A         |                |                |           |  |
|---------------------|----------------|----------------|-----------|--|
| ACAD RE             | FERENCE NO.    | 345-ENG-MASTER |           |  |
| DRAWN: R.STA.MONICA |                | DATEMA         | Y.16/2017 |  |
| CHECKED:            |                | DATE:          |           |  |
| SCALE:              | NTS            | SHEET 1        | OF 2      |  |
| DRAWING             | G NUMBER       |                | ISSUE     |  |
| 3                   | 345-ENG-MASTER |                | 1         |  |