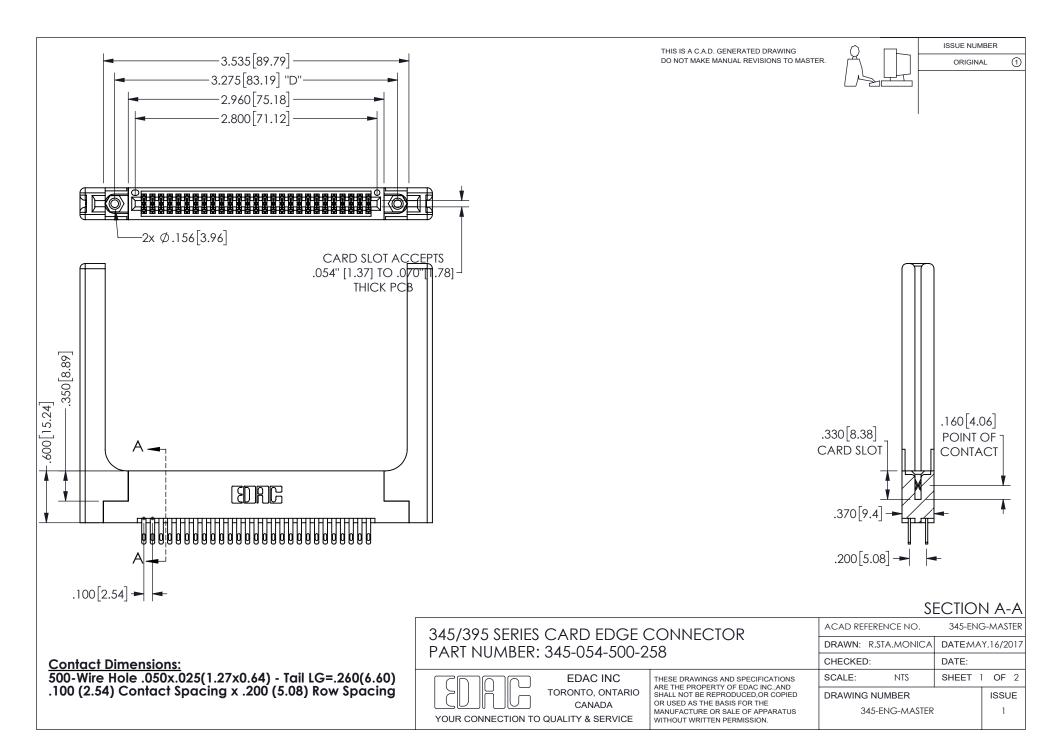

ISSUE NUMBER ORIGINAL

1

**Contact Code 558** 

Contact Code 559

Contact Code 560

INSULATOR MATERIAL: THERMOPLASTIC POLYESTER, UL 94V-0

DAP MATERIAL AVAILABLE UPON REQUEST

CONTACT MATERIAL; COPPER ALLOY

CONTACT PLATING: GOLD ON THE MATING AREA, TIN PLATING ON THE CONTACT TAILS, NICKEL UNDERPLATE

345/395 SERIES CARD EDGE CONNECTOR CONTACT CODE 555,556,558,559,560 DIMENSIONS

YOUR CONNECTION TO QUALITY & SERVICE

**EDAC INC** TORONTO, ONTARIO CANADA

THESE DRAWINGS AND SPECIFICATIONS ARE THE PROPERTY OF EDAC INC.,AND SHALL NOT BE REPRODUCED, OR COPIED OR USED AS THE BASIS FOR THE MANUFACTURE OR SALE OF APPARATUS WITHOUT WRITTEN PERMISSION.

| ACAD REFERENCE NO.  | 345-ENG-MASTER   |
|---------------------|------------------|
| DRAWN: R.STA.MONICA | DATE:MAY.16/2017 |
| CHECKED:            | DATE:            |
| SCALE: 1:1          | SHEET 2 OF 2     |
| DRAWING NUMBER      | ISSUE            |
| 345-ENG-MASTER      | 1                |