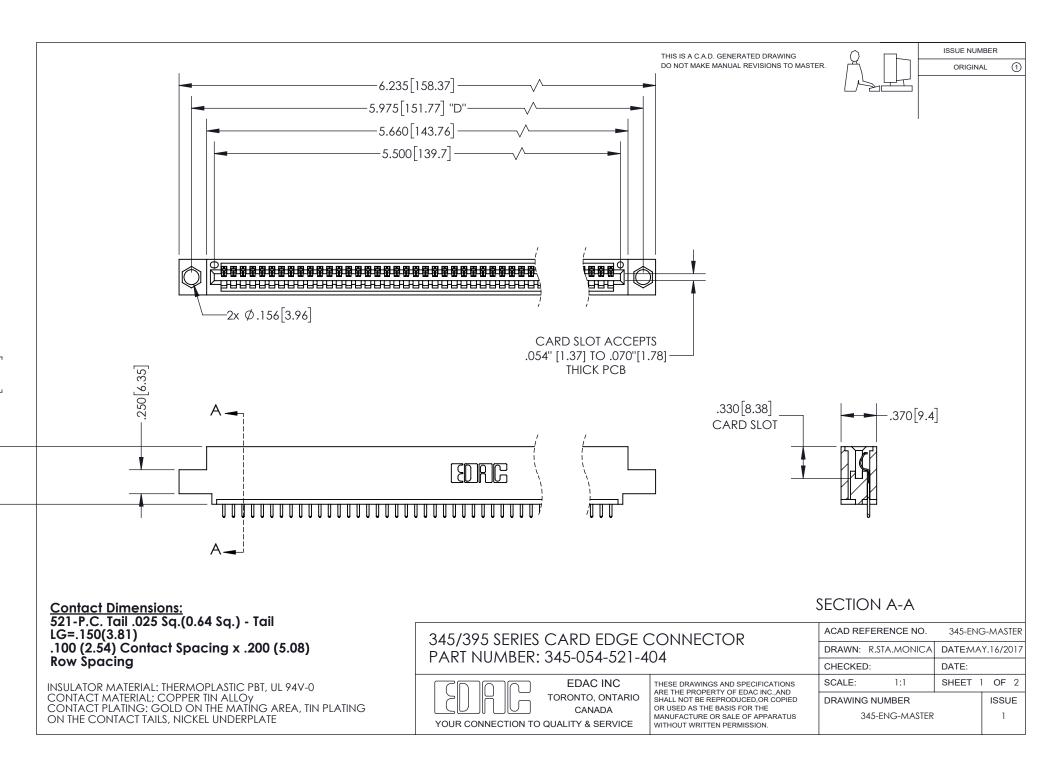

ISSUE NUMBER ORIGINAL

1

**Contact Code 558** 

**Contact Code 559** 

Contact Code 560

- INSULATOR MATERIAL: THERMOPLASTIC POLYESTER, UL 94V-0
- DAP MATERIAL AVAILABLE UPON REQUEST
- CONTACT MATERIAL; COPPER ALLOY