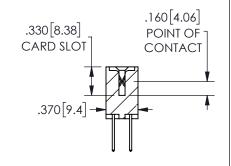

SECTION A-A

ISSUE NUMBER ORIGINAL

1

**Contact Code 558** 

Contact Code 559

**Contact Code 560** 

INSULATOR MATERIAL: THERMOPLASTIC POLYESTER, UL 94V-0

DAP MATERIAL AVAILABLE UPON REQUEST

CONTACT MATERIAL; COPPER ALLOY

CONTACT PLATING: GOLD ON THE MATING AREA, TIN PLATING ON THE CONTACT TAILS, NICKEL UNDERPLATE

345/395 SERIES CARD EDGE CONNECTOR CONTACT CODE 555,556,558,559,560 DIMENSIONS