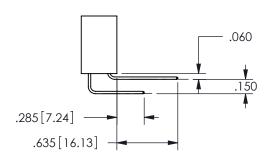

THIS IS A C.A.D. GENERATED DRAWING DO NOT MAKE MANUAL REVISIONS TO MASTER.

ISSUE NUMBER ORIGINAL 1

-.180[4.57] 600 15.24 .250[6.35] .100[2.54]

<u>Contact Dimensions:</u>
523-P.C. Tail .025 Sq.(0.64 Sq.) - Tail LG=.390(9.91)
.100 (2.54) Contact Spacing x .200 (5.08) Row Spacing

CONTACT MATERIAL; COPPER ALLOY

CONTACT PLATING: GOLD ON THE MATING AREA, TIN PLATING ON THE CONTACT TAILS, NICKEL UNDERPLATE

345/395 SERIES CARD EDGE CONNECTOR CONTACT CODE 555,556,558,559,560 DIMENSIONS