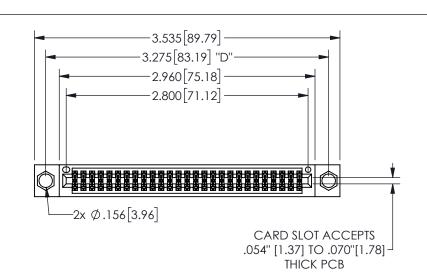

345/395 SERIES CARD EDGE CONNECTOR PART NUMBER: 345-054-523-804

YOUR CONNECTION TO QUALITY & SERVICE

**EDAC INC** TORONTO, ONTARIO CANADA

THESE DRAWINGS AND SPECIFICATIONS ARE THE PROPERTY OF EDAC INC.,AND SHALL NOT BE REPRODUCED,OR COPIED OR USED AS THE BASIS FOR THE MANUFACTURE OR SALE OF APPARATUS WITHOUT WRITTEN PERMISSION.

CONTACT MATERIAL; COPPER ALLOY

CONTACT PLATING: GOLD ON THE MATING AREA, TIN PLATING ON THE CONTACT TAILS, NICKEL UNDERPLATE

345/395 SERIES CARD EDGE CONNECTOR CONTACT CODE 555,556,558,559,560 DIMENSIONS