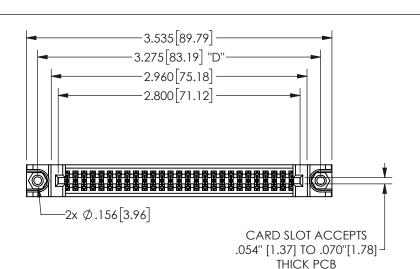

345/395 SERIES CARD EDGE CONNECTOR PART NUMBER: 345-054-524-288

YOUR CONNECTION TO QUALITY & SERVICE

**EDAC INC** TORONTO, ONTARIO CANADA

THESE DRAWINGS AND SPECIFICATIONS ARE THE PROPERTY OF EDAC INC.,AND SHALL NOT BE REPRODUCED, OR COPIED OR USED AS THE BASIS FOR THE MANUFACTURE OR SALE OF APPARATUS WITHOUT WRITTEN PERMISSION.