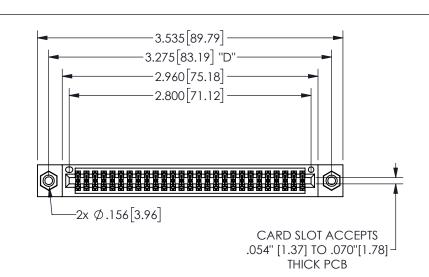

THIS IS A C.A.D. GENERATED DRAWING DO NOT MAKE MANUAL REVISIONS TO MASTER.

ISSUE NUMBER

1

ORIGINAL

.160 4.06 .330[8.38] POINT OF CARD SLOT CONTACT .370 9.4

-.180[4.57] 600 15.24 ROPE .250[6.35] .100[2.54]

<u>Contact Dimensions:</u>
524-P.C. Tail .018 Sq.(0.46 Sq.) - Tail LG=.175(4.45)
.100 (2.54) Contact Spacing x .200 (5.08) Row Spacing

345/395 SERIES CARD EDGE CONNECTOR PART NUMBER: 345-054-524-808

YOUR CONNECTION TO QUALITY & SERVICE

**EDAC INC** TORONTO, ONTARIO CANADA

THESE DRAWINGS AND SPECIFICATIONS ARE THE PROPERTY OF EDAC INC.,AND SHALL NOT BE REPRODUCED,OR COPIED OR USED AS THE BASIS FOR THE MANUFACTURE OR SALE OF APPARATUS WITHOUT WRITTEN PERMISSION.