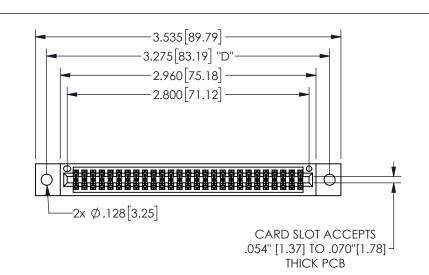

345/395 SERIES CARD EDGE CONNECTOR PART NUMBER: 345-054-540-202

YOUR CONNECTION TO QUALITY & SERVICE

**EDAC INC** TORONTO, ONTARIO CANADA

THESE DRAWINGS AND SPECIFICATIONS ARE THE PROPERTY OF EDAC INC.,AND SHALL NOT BE REPRODUCED,OR COPIED OR USED AS THE BASIS FOR THE MANUFACTURE OR SALE OF APPARATUS WITHOUT WRITTEN PERMISSION.

|         | SI             | ECTION         | ۱ A-A     |
|---------|----------------|----------------|-----------|
| ACAD RE | FERENCE NO.    | 345-ENG-MASTER |           |
| DRAWN:  | R.STA.MONICA   | DATE:MA'       | Y.16/2017 |
| CHECKE  | D:             | DATE:          |           |
| SCALE:  | NTS            | SHEET 1        | OF 2      |
| DRAWING | G NUMBER       |                | ISSUE     |
| ]       | 845-ENG-MASTER |                | 1         |