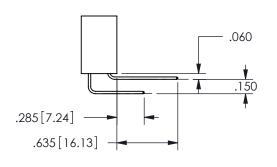

THIS IS A C.A.D. GENERATED DRAWING DO NOT MAKE MANUAL REVISIONS TO MASTER.

ISSUE NUMBER

ORIGINAL

.160 4.06 .330[8.38] POINT OF CARD SLOT CONTACT .370 9.4

<u>Contact Dimensions:</u>
540-Wire Wrap .025 Sq.(0.64 Sq.) - Tail LG=.560(14.22)
.100 (2.54) Contact Spacing x .200 (5.08) Row Spacing

ISSUE NUMBER ORIGINAL

1

**Contact Code 558** 

Contact Code 559

**Contact Code 560** 

INSULATOR MATERIAL: THERMOPLASTIC POLYESTER, UL 94V-0

DAP MATERIAL AVAILABLE UPON REQUEST

CONTACT MATERIAL; COPPER ALLOY

CONTACT PLATING: GOLD ON THE MATING AREA, TIN PLATING ON THE CONTACT TAILS, NICKEL UNDERPLATE

345/395 SERIES CARD EDGE CONNECTOR CONTACT CODE 555,556,558,559,560 DIMENSIONS

YOUR CONNECTION TO QUALITY & SERVICE