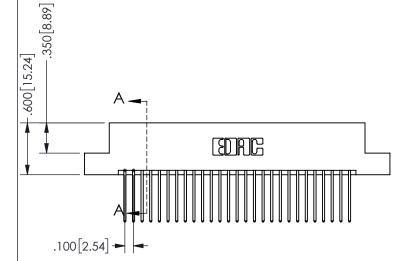

THIS IS A C.A.D. GENERATED DRAWING DO NOT MAKE MANUAL REVISIONS TO MASTER.

ISSUE NUMBER

ORIGINAL

.160 4.06 .330[8.38] POINT OF CARD SLOT CONTACT .370 9.4

<u>Contact Dimensions:</u>
540-Wire Wrap .025 Sq.(0.64 Sq.) - Tail LG=.560(14.22)
.100 (2.54) Contact Spacing x .200 (5.08) Row Spacing

|         | SI             | ECTION         | ۱ A-A     |
|---------|----------------|----------------|-----------|
| ACAD RE | FERENCE NO.    | 345-ENG-MASTER |           |
| DRAWN:  | R.STA.MONICA   | DATE:MA'       | Y.16/2017 |
| CHECKE  | D:             | DATE:          |           |
| SCALE:  | NTS            | SHEET 1        | OF 2      |
| DRAWING | G NUMBER       |                | ISSUE     |
| ]       | 845-ENG-MASTER |                | 1         |