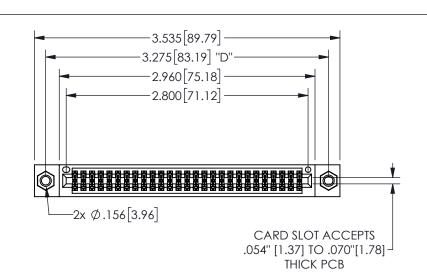

345/395 SERIES CARD EDGE CONNECTOR PART NUMBER: 345-054-540-507

YOUR CONNECTION TO QUALITY & SERVICE

**EDAC INC** TORONTO, ONTARIO CANADA

THESE DRAWINGS AND SPECIFICATIONS ARE THE PROPERTY OF EDAC INC.,AND SHALL NOT BE REPRODUCED,OR COPIED OR USED AS THE BASIS FOR THE MANUFACTURE OR SALE OF APPARATUS WITHOUT WRITTEN PERMISSION.

| ACAD REFERENCE NO.  | 345-ENG-MASTER   |
|---------------------|------------------|
| DRAWN: R.STA.MONICA | DATE:MAY.16/2017 |
| CHECKED:            | DATE:            |
| SCALE: NTS          | SHEET 1 OF 2     |
| DRAWING NUMBER      | ISSUE            |
| 345-ENG-MASTER      | 1                |