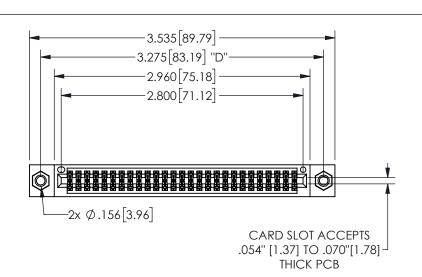

THIS IS A C.A.D. GENERATED DRAWING DO NOT MAKE MANUAL REVISIONS TO MASTER.

ISSUE NUMBER

ORIGINAL

1

.160 4.06 .330[8.38] POINT OF CARD SLOT CONTACT .370 9.4

## -.180[4.57] 600 15.24 .250[6.35] .100[2.54]

<u>Contact Dimensions:</u>
540-Wire Wrap .025 Sq.(0.64 Sq.) - Tail LG=.560(14.22)
.100 (2.54) Contact Spacing x .200 (5.08) Row Spacing

345/395 SERIES CARD EDGE CONNECTOR PART NUMBER: 345-054-540-807