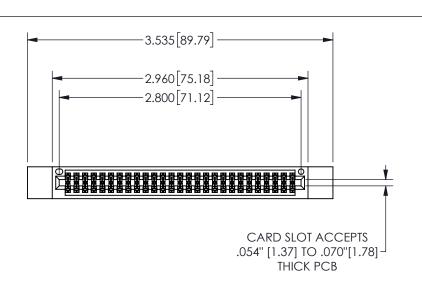

THIS IS A C.A.D. GENERATED DRAWING DO NOT MAKE MANUAL REVISIONS TO MASTER.

ISSUE NUMBER

ORIGINAL

1

.160 4.06 .330[8.38] POINT OF CARD SLOT CONTACT .370 9.4

-.180[4.57] .600[15.24] .250[6.35] .100[2.54]

<u>Contact Dimensions:</u>
541-Wire Wrap .025 Sq.(0.64 Sq.) - Tail LG=.750(19.05)
.100 (2.54) Contact Spacing x .200 (5.08) Row Spacing

345/395 SERIES CARD EDGE CONNECTOR PART NUMBER: 345-054-541-812

YOUR CONNECTION TO QUALITY & SERVICE

**EDAC INC** TORONTO, ONTARIO CANADA

THESE DRAWINGS AND SPECIFICATIONS ARE THE PROPERTY OF EDAC INC.,AND SHALL NOT BE REPRODUCED,OR COPIED OR USED AS THE BASIS FOR THE MANUFACTURE OR SALE OF APPARATUS WITHOUT WRITTEN PERMISSION.