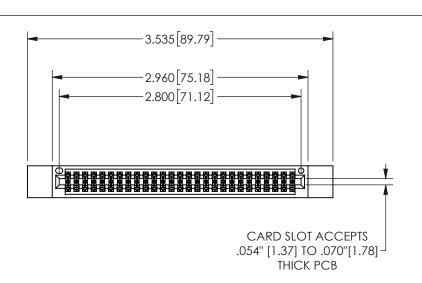

THIS IS A C.A.D. GENERATED DRAWING DO NOT MAKE MANUAL REVISIONS TO MASTER.

ISSUE NUMBER

ORIGINAL

1

.160 4.06 .330[8.38] POINT OF CARD SLOT CONTACT .370 9.4

-.180[4.57] .600[15.24] .250[6.35] .100[2.54]

<u>Contact Dimensions:</u>
542-Wire Wrap .025 Sq.(0.64 Sq.) - Tail LG=.645(16.38)
.100 (2.54) Contact Spacing x .200 (5.08) Row Spacing

345/395 SERIES CARD EDGE CONNECTOR PART NUMBER: 345-054-542-812

YOUR CONNECTION TO QUALITY & SERVICE

**EDAC INC** TORONTO, ONTARIO CANADA

THESE DRAWINGS AND SPECIFICATIONS ARE THE PROPERTY OF EDAC INC.,AND SHALL NOT BE REPRODUCED,OR COPIED OR USED AS THE BASIS FOR THE MANUFACTURE OR SALE OF APPARATUS WITHOUT WRITTEN PERMISSION.