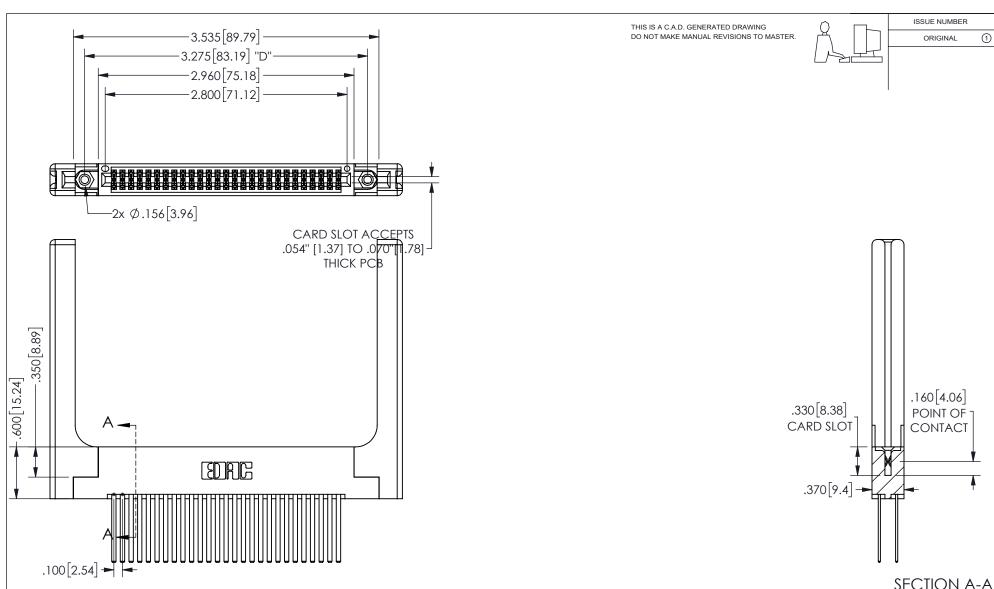

<u>Contact Dimensions:</u> 544-Wire Wrap .050x.025(1.27x0.64) - Tail LG=.750(19.05)

.100 (2.54) Contact Spacing x .200 (5.08) Row Spacing

345/395 SERIES CARD EDGE CONNECTOR PART NUMBER: 345-054-544-258

YOUR CONNECTION TO QUALITY & SERVICE

ISSUE NUMBER ORIGINAL

1

**Contact Code 558** 

Contact Code 559

Contact Code 560

INSULATOR MATERIAL: THERMOPLASTIC POLYESTER, UL 94V-0

DAP MATERIAL AVAILABLE UPON REQUEST

CONTACT MATERIAL; COPPER ALLOY

CONTACT PLATING: GOLD ON THE MATING AREA, TIN PLATING ON THE CONTACT TAILS, NICKEL UNDERPLATE

345/395 SERIES CARD EDGE CONNECTOR CONTACT CODE 555,556,558,559,560 DIMENSIONS

YOUR CONNECTION TO QUALITY & SERVICE