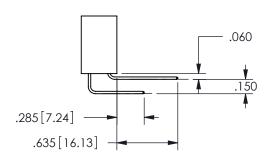

<u>Contact Dimensions:</u> 544-Wire Wrap .050x.025(1.27x0.64) - Tail LG=.750(19.05)

.100 (2.54) Contact Spacing x .200 (5.08) Row Spacing

345/395 SERIES CARD EDGE CONNECTOR PART NUMBER: 345-054-544-258

YOUR CONNECTION TO QUALITY & SERVICE

ISSUE NUMBER ORIGINAL

1

**Contact Code 558** 

Contact Code 559

Contact Code 560

INSULATOR MATERIAL: THERMOPLASTIC POLYESTER, UL 94V-0

DAP MATERIAL AVAILABLE UPON REQUEST

CONTACT MATERIAL; COPPER ALLOY

CONTACT PLATING: GOLD ON THE MATING AREA, TIN PLATING ON THE CONTACT TAILS, NICKEL UNDERPLATE

345/395 SERIES CARD EDGE CONNECTOR CONTACT CODE 555,556,558,559,560 DIMENSIONS

YOUR CONNECTION TO QUALITY & SERVICE