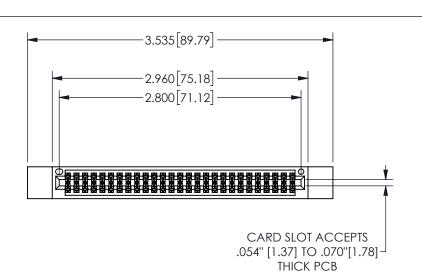

## 345/395 SERIES CARD EDGE CONNECTOR PART NUMBER: 345-054-544-812

YOUR CONNECTION TO QUALITY & SERVICE

**EDAC INC** TORONTO, ONTARIO CANADA

THESE DRAWINGS AND SPECIFICATIONS ARE THE PROPERTY OF EDAC INC.,AND SHALL NOT BE REPRODUCED,OR COPIED OR USED AS THE BASIS FOR THE MANUFACTURE OR SALE OF APPARATUS WITHOUT WRITTEN PERMISSION.