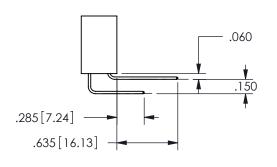

THIS IS A C.A.D. GENERATED DRAWING DO NOT MAKE MANUAL REVISIONS TO MASTER.

ISSUE NUMBER

ORIGINAL

1

.160 4.06 .330[8.38] POINT OF CARD SLOT CONTACT .370 9.4

<u>Contact Dimensions:</u> 544-Wire Wrap .050x.025(1.27x0.64) - Tail LG=.750(19.05)

SECTION A-A

ISSUE NUMBER ORIGINAL

1

**Contact Code 558** 

Contact Code 559

**Contact Code 560** 

INSULATOR MATERIAL: THERMOPLASTIC POLYESTER, UL 94V-0

DAP MATERIAL AVAILABLE UPON REQUEST

CONTACT MATERIAL; COPPER ALLOY

CONTACT PLATING: GOLD ON THE MATING AREA, TIN PLATING ON THE CONTACT TAILS, NICKEL UNDERPLATE

345/395 SERIES CARD EDGE CONNECTOR CONTACT CODE 555,556,558,559,560 DIMENSIONS