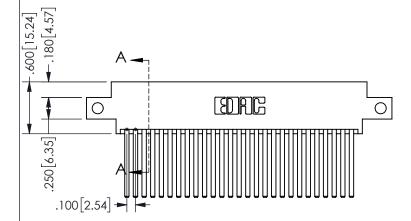

.100 (2.54) Contact Spacing x .200 (5.08) Row Spacing

SECTION A-A

ISSUE NUMBER ORIGINAL

1

**Contact Code 558** 

Contact Code 559

**Contact Code 560** 

INSULATOR MATERIAL: THERMOPLASTIC POLYESTER, UL 94V-0

DAP MATERIAL AVAILABLE UPON REQUEST

CONTACT MATERIAL; COPPER ALLOY

CONTACT PLATING: GOLD ON THE MATING AREA, TIN PLATING ON THE CONTACT TAILS, NICKEL UNDERPLATE

345/395 SERIES CARD EDGE CONNECTOR CONTACT CODE 555,556,558,559,560 DIMENSIONS