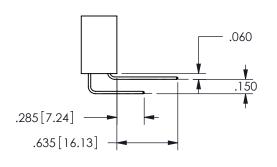

THIS IS A C.A.D. GENERATED DRAWING DO NOT MAKE MANUAL REVISIONS TO MASTER.

ISSUE NUMBER

ORIGINAL

.160 4.06 .330[8.38] POINT OF CARD SLOT CONTACT

<u>Contact Dimensions:</u>
556-Extender Board Bend (Code 520 Contacts)
See Sheet 2 for Contact Code 555, 556, 558, 559, 560 **Dimensions** 