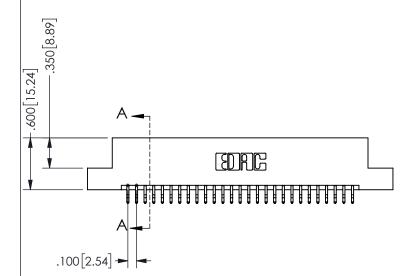

SECTION A-A

ISSUE NUMBER ORIGINAL

1

**Contact Code 558** 

Contact Code 559

**Contact Code 560** 

INSULATOR MATERIAL: THERMOPLASTIC POLYESTER, UL 94V-0

DAP MATERIAL AVAILABLE UPON REQUEST

CONTACT MATERIAL; COPPER ALLOY

CONTACT PLATING: GOLD ON THE MATING AREA, TIN PLATING ON THE CONTACT TAILS, NICKEL UNDERPLATE

345/395 SERIES CARD EDGE CONNECTOR CONTACT CODE 555,556,558,559,560 DIMENSIONS