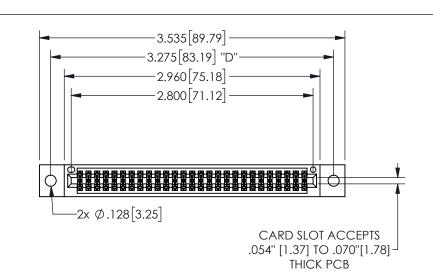

345/395 SERIES CARD EDGE CONNECTOR PART NUMBER: 345-054-556-202

YOUR CONNECTION TO QUALITY & SERVICE

**EDAC INC** TORONTO, ONTARIO CANADA

THESE DRAWINGS AND SPECIFICATIONS ARE THE PROPERTY OF EDAC INC.,AND SHALL NOT BE REPRODUCED, OR COPIED OR USED AS THE BASIS FOR THE MANUFACTURE OR SALE OF APPARATUS WITHOUT WRITTEN PERMISSION.

| ACAD REFERENCE NO.  |        | 345-ENG-MASTER  |       |
|---------------------|--------|-----------------|-------|
| DRAWN: R.STA.MONICA |        | DATEMAY.16/2017 |       |
| CHECKED:            |        | DATE:           |       |
| SCALE:              | NTS    | SHEET           | OF 2  |
| DRAWING             | NUMBER |                 | ISSUE |
| 345-ENG-MASTER      |        |                 | 1     |