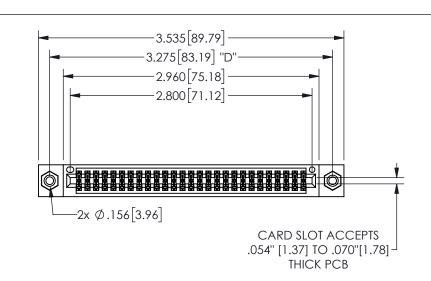

## -.350[8.89] .600[15.24] .100[2.54]

<u>Contact Dimensions:</u>
556-Extender Board Bend (Code 520 Contacts)
See Sheet 2 for Contact Code 555, 556, 558, 559, 560 **Dimensions** 

| 345/395 SERIES CARD EDGE CONNECTOR |
|------------------------------------|
| PART NUMBER: 345-054-556-208       |