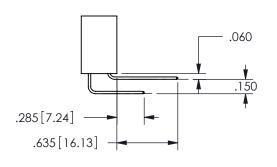

## -.350[8.89] .600[15.24] .100[2.54]

<u>Contact Dimensions:</u>
556-Extender Board Bend (Code 520 Contacts)
See Sheet 2 for Contact Code 555, 556, 558, 559, 560 **Dimensions** 

| 345/395 SERIES CARD EDGE CONNECTOR |
|------------------------------------|
| PART NUMBER: 345-054-556-208       |