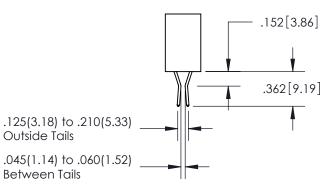

ISSUE NUMBER ORIGINAL 1

**Contact Code 558** 

**Contact Code 559** 

Contact Code 560

- INSULATOR MATERIAL: THERMOPLASTIC POLYESTER, UL 94V-0
- DAP MATERIAL AVAILABLE UPON REQUEST
- CONTACT MATERIAL; COPPER ALLOY

CONTACT PLATING: GOLD ON THE MATING AREA, TIN PLATING ON THE CONTACT TAILS, NICKEL UNDERPLATE

\*FOR ALL OTHER SPECIFICATIONS REFER TO SHEET 3\*

## 345/395 SERIES CARD EDGE CONNECTOR CONTACT CODE 555,556,558,559,560 DIMENSIONS

**EDAC INC** TORONTO, ONTARIO CANADA

THESE DRAWINGS AND SPECIFICATIONS ARE THE PROPERTY OF EDAC INC.,AND SHALL NOT BE REPRODUCED, OR COPIED OR USED AS THE BASIS FOR THE MANUFACTURE OR SALE OF APPARATUS WITHOUT WRITTEN PERMISSION.