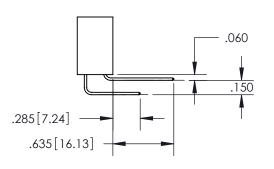

ISSUE NUMBER ORIGINAL 1

**Contact Code 558** 

**Contact Code 559** 

Contact Code 560

- INSULATOR MATERIAL: THERMOPLASTIC POLYESTER, UL 94V-0
- DAP MATERIAL AVAILABLE UPON REQUEST
- CONTACT MATERIAL; COPPER ALLOY

CONTACT PLATING: GOLD ON THE MATING AREA, TIN PLATING ON THE CONTACT TAILS, NICKEL UNDERPLATE

\*FOR ALL OTHER SPECIFICATIONS REFER TO SHEET 3\*

## 345/395 SERIES CARD EDGE CONNECTOR CONTACT CODE 555,556,558,559,560 DIMENSIONS

**EDAC INC** TORONTO, ONTARIO CANADA

THESE DRAWINGS AND SPECIFICATIONS ARE THE PROPERTY OF EDAC INC.,AND SHALL NOT BE REPRODUCED, OR COPIED OR USED AS THE BASIS FOR THE MANUFACTURE OR SALE OF APPARATUS WITHOUT WRITTEN PERMISSION.