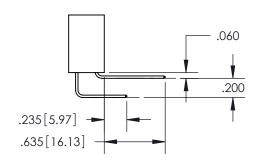

ISSUE NUMBER ORIGINAL 1

**Contact Code 558** 

**Contact Code 559** 

Contact Code 560

- INSULATOR MATERIAL: THERMOPLASTIC POLYESTER, UL 94V-0
- DAP MATERIAL AVAILABLE UPON REQUEST
- CONTACT MATERIAL; COPPER ALLOY

CONTACT PLATING: GOLD ON THE MATING AREA, TIN PLATING ON THE CONTACT TAILS, NICKEL UNDERPLATE

\*FOR ALL OTHER SPECIFICATIONS REFER TO SHEET 3\*

## 345/395 SERIES CARD EDGE CONNECTOR CONTACT CODE 555,556,558,559,560 DIMENSIONS

**EDAC INC** TORONTO, ONTARIO CANADA

THESE DRAWINGS AND SPECIFICATIONS ARE THE PROPERTY OF EDAC INC.,AND SHALL NOT BE REPRODUCED, OR COPIED OR USED AS THE BASIS FOR THE MANUFACTURE OR SALE OF APPARATUS WITHOUT WRITTEN PERMISSION.