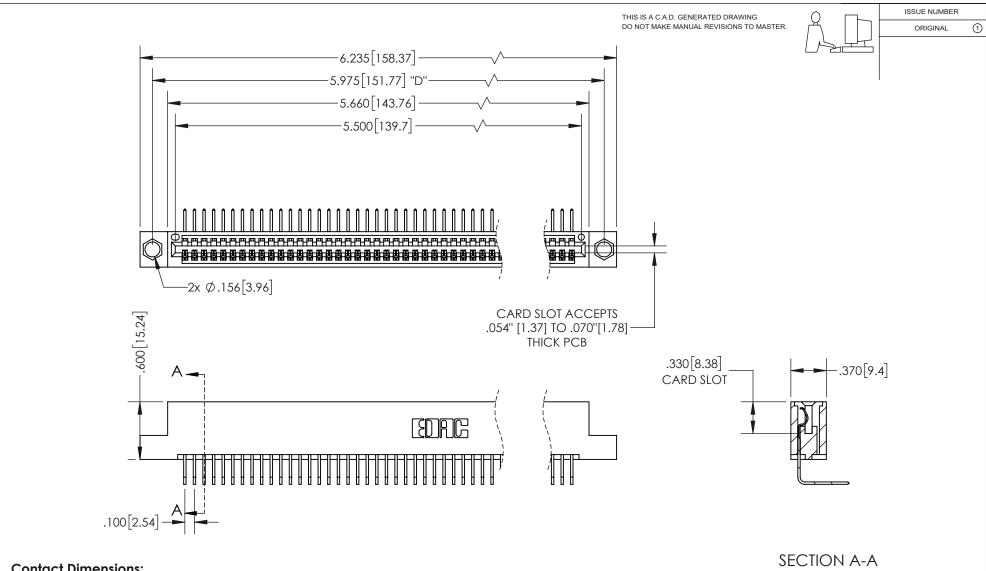

**Contact Dimensions:** 558-90 Degree Bend (Code 541 Contacts) See Sheet 2 for Contact Code 555, 556, 558, 559, 560 Dimensions

INSULATOR MATERIAL: THERMOPLASTIC PBT, UL 94V-0 CONTACT MATERIAL; COPPER TIN ALLOY CONTACT PLATING: GOLD ON THE MATING AREA, TIN PLATING ON THE CONTACT TAILS, NICKEL UNDERPLATE

## 345/395 SERIES CARD EDGE CONNECTOR PART NUMBER: 345-054-558-104

YOUR CONNECTION TO QUALITY & SERVICE

**EDAC INC** TORONTO, ONTARIO CANADA

THESE DRAWINGS AND SPECIFICATIONS ARE THE PROPERTY OF EDAC INC., AND SHALL NOT BE REPRODUCED, OR COPIED OR USED AS THE BASIS FOR THE MANUFACTURE OR SALE OF APPARATUS WITHOUT WRITTEN PERMISSION.

| ACAD REFERENCE NO.  | 345-ENG-MASTER   |
|---------------------|------------------|
| DRAWN: R.STA.MONICA | DATE:MAY.16/2017 |
| CHECKED:            | DATE:            |
| SCALE: 1:1          | SHEET 1 OF 2     |
| DRAWING NUMBER      | ISSUE            |
| 345-ENG-MASTER      | 1                |
|                     |                  |