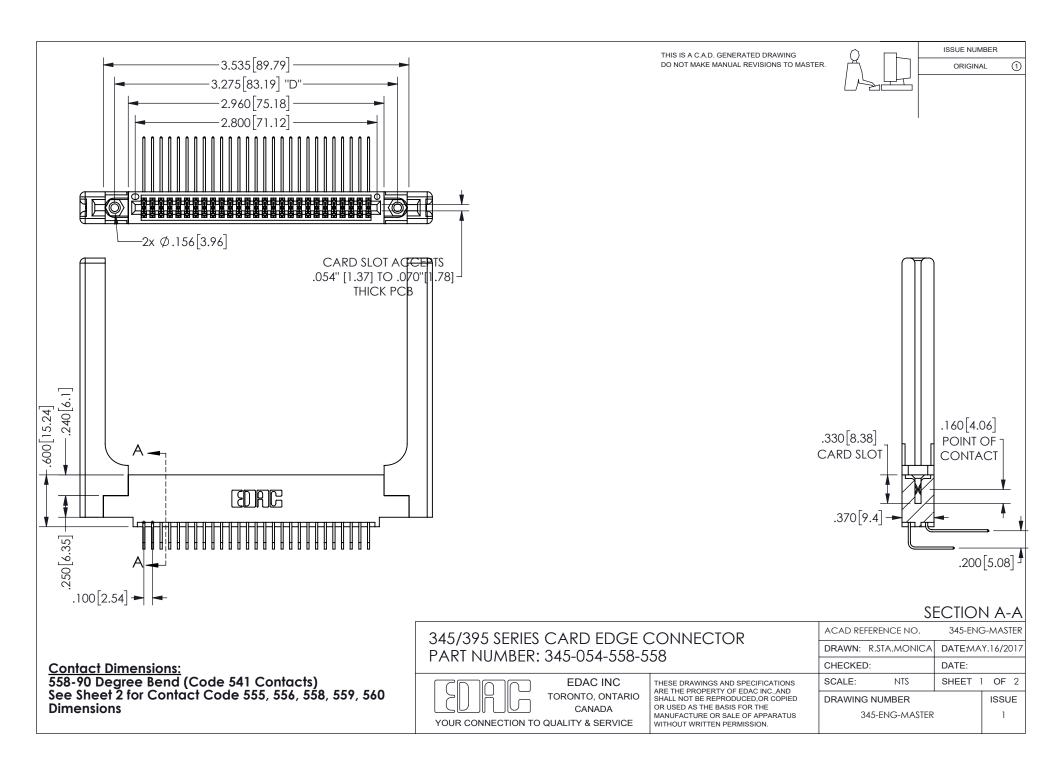

ISSUE NUMBER ORIGINAL

1

**Contact Code 558** 

Contact Code 559

Contact Code 560

INSULATOR MATERIAL: THERMOPLASTIC POLYESTER, UL 94V-0

DAP MATERIAL AVAILABLE UPON REQUEST

CONTACT MATERIAL; COPPER ALLOY

CONTACT PLATING: GOLD ON THE MATING AREA, TIN PLATING ON THE CONTACT TAILS, NICKEL UNDERPLATE

345/395 SERIES CARD EDGE CONNECTOR CONTACT CODE 555,556,558,559,560 DIMENSIONS

YOUR CONNECTION TO QUALITY & SERVICE

**EDAC INC** TORONTO, ONTARIO CANADA

THESE DRAWINGS AND SPECIFICATIONS ARE THE PROPERTY OF EDAC INC.,AND SHALL NOT BE REPRODUCED, OR COPIED OR USED AS THE BASIS FOR THE MANUFACTURE OR SALE OF APPARATUS WITHOUT WRITTEN PERMISSION.

| ACAD REFERENCE NO.  | 345-ENG-MASTER   |
|---------------------|------------------|
| DRAWN: R.STA.MONICA | DATE:MAY.16/2017 |
| CHECKED:            | DATE:            |
| SCALE: 1:1          | SHEET 2 OF 2     |
| DRAWING NUMBER      | ISSUE            |
| 345-ENG-MASTER      | 1                |