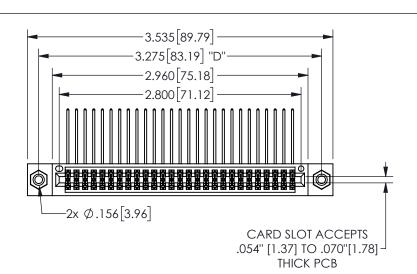

THIS IS A C.A.D. GENERATED DRAWING DO NOT MAKE MANUAL REVISIONS TO MASTER.

ISSUE NUMBER

ORIGINAL

1

.160[4.06] .330[8.38] POINT OF CARD SLOT CONTACT .370 9.4 .200 [5.08]

## -.180[4.57] .600[15.24] .250[6.35] .100[2.54]

<u>Contact Dimensions:</u>
558-90 Degree Bend (Code 541 Contacts)
See Sheet 2 for Contact Code 555, 556, 558, 559, 560 **Dimensions** 

| 345/395 SERIES CARD EDGE CONNECTOR |
|------------------------------------|
| PART NUMBER: 345-054-558-808       |