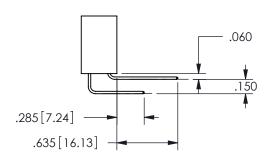

## -.180[4.57] .600[15.24] .250[6.35] .100[2.54]

<u>Contact Dimensions:</u>
558-90 Degree Bend (Code 541 Contacts)
See Sheet 2 for Contact Code 555, 556, 558, 559, 560 **Dimensions** 

| 345/395 SERIES CARD EDGE CONNECTOR |
|------------------------------------|
| PART NUMBER: 345-054-558-808       |

SECTION A-A

ISSUE NUMBER ORIGINAL

1

**Contact Code 558** 

Contact Code 559

**Contact Code 560** 

INSULATOR MATERIAL: THERMOPLASTIC POLYESTER, UL 94V-0

DAP MATERIAL AVAILABLE UPON REQUEST

CONTACT MATERIAL; COPPER ALLOY

CONTACT PLATING: GOLD ON THE MATING AREA, TIN PLATING ON THE CONTACT TAILS, NICKEL UNDERPLATE

345/395 SERIES CARD EDGE CONNECTOR CONTACT CODE 555,556,558,559,560 DIMENSIONS