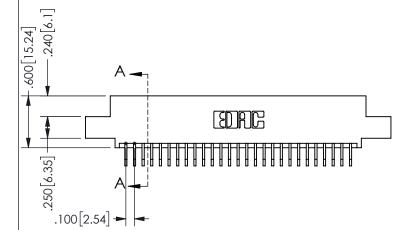

SECTION A-A

ISSUE NUMBER ORIGINAL

1

**Contact Code 558** 

Contact Code 559

Contact Code 560

INSULATOR MATERIAL: THERMOPLASTIC POLYESTER, UL 94V-0

DAP MATERIAL AVAILABLE UPON REQUEST

CONTACT MATERIAL; COPPER ALLOY

CONTACT PLATING: GOLD ON THE MATING AREA, TIN PLATING ON THE CONTACT TAILS, NICKEL UNDERPLATE

345/395 SERIES CARD EDGE CONNECTOR CONTACT CODE 555,556,558,559,560 DIMENSIONS