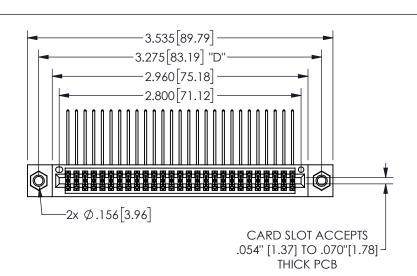

## 345/395 SERIES CARD EDGE CONNECTOR PART NUMBER: 345-054-559-507

YOUR CONNECTION TO QUALITY & SERVICE

**EDAC INC** TORONTO, ONTARIO CANADA

THESE DRAWINGS AND SPECIFICATIONS ARE THE PROPERTY OF EDAC INC.,AND SHALL NOT BE REPRODUCED,OR COPIED OR USED AS THE BASIS FOR THE MANUFACTURE OR SALE OF APPARATUS WITHOUT WRITTEN PERMISSION.

| ACAD REFERENCE NO.  |        | 345-ENG-MASTER  |       |
|---------------------|--------|-----------------|-------|
| DRAWN: R.STA.MONICA |        | DATEMAY.16/2017 |       |
| CHECKED:            |        | DATE:           |       |
| SCALE:              | NTS    | SHEET           | OF 2  |
| DRAWING             | NUMBER |                 | ISSUE |
| 345-ENG-MASTER      |        |                 | 1     |