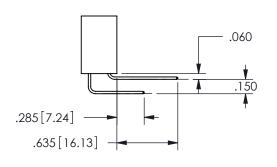

THIS IS A C.A.D. GENERATED DRAWING DO NOT MAKE MANUAL REVISIONS TO MASTER.

ISSUE NUMBER

ORIGINAL

1

<u>Contact Dimensions:</u>
559-90 Degree Bend (Code 541 Contacts)
See Sheet 2 for Contact Code 555, 556, 558, 559, 560 **Dimensions** 