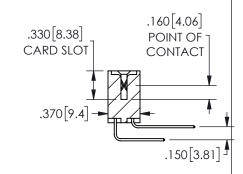

SECTION A-A

ISSUE NUMBER ORIGINAL

1

**Contact Code 558** 

Contact Code 559

Contact Code 560

INSULATOR MATERIAL: THERMOPLASTIC POLYESTER, UL 94V-0

DAP MATERIAL AVAILABLE UPON REQUEST

CONTACT MATERIAL; COPPER ALLOY

CONTACT PLATING: GOLD ON THE MATING AREA, TIN PLATING ON THE CONTACT TAILS, NICKEL UNDERPLATE

345/395 SERIES CARD EDGE CONNECTOR CONTACT CODE 555,556,558,559,560 DIMENSIONS