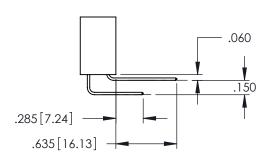

<u>Contact Dimensions:</u>
523-P.C. Tail .025 Sq.(0.64 Sq.) - Tail LG=.390(9.91)
.100 (2.54) Contact Spacing x .200 (5.08) Row Spacing

1

ACAD REFERENCE NO. 345-ENG-MASTER

- INSULATOR MATERIAL: THERMOPLASTIC PBT BLACK, UL 94V-0
- CONTACT MATERIAL; COPPER TIN ALLOY CONTACT PLATING: GOLD ON THE MATING AREA, TIN PLATING ON THE CONTACT TAILS, NICKEL UNDERPLATE