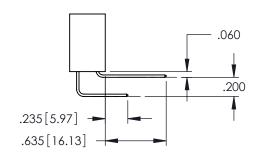

<u>Contact Dimensions:</u>
523-P.C. Tail .025 Sq.(0.64 Sq.) - Tail LG=.390(9.91)
.100 (2.54) Contact Spacing x .200 (5.08) Row Spacing

1

ACAD REFERENCE NO. 345-ENG-MASTER

- INSULATOR MATERIAL: THERMOPLASTIC PBT BLACK, UL 94V-0
- CONTACT MATERIAL; COPPER TIN ALLOY CONTACT PLATING: GOLD ON THE MATING AREA, TIN PLATING ON THE CONTACT TAILS, NICKEL UNDERPLATE