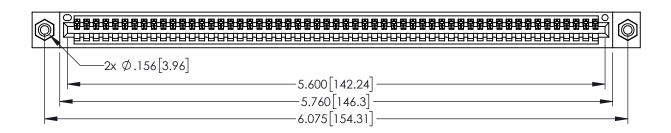

| 345/395 SERIES CARD EDGE CONNECTOR |
|------------------------------------|
| PART NUMBER: 345-055-523-408       |

YOUR CONNECTION TO QUALITY & SERVICE

| ININECTOR                                                                                                                                           |         |               |                 |           |
|-----------------------------------------------------------------------------------------------------------------------------------------------------|---------|---------------|-----------------|-----------|
| MILETOR                                                                                                                                             | DRAWN:  | R.STA.MONICA  | DATE: <b>MA</b> | Y.16/2017 |
|                                                                                                                                                     | CHECKE  | D:            | DATE:           |           |
| SE DRAWINGS AND SPECIFICATIONS THE PROPERTY OF EDAC INC.,AND LL NOT BE REPRODUCED,OR COPIED USED AS THE BASIS FOR THE UFACTURE OR SALE OF APPARATUS | SCALE:  | 1:1           | SHEET 1         | 1 OF 2    |
|                                                                                                                                                     | DRAWING | NUMBER        |                 | ISSUE     |
|                                                                                                                                                     | 3       | 45-ENG-MASTER |                 | 1         |