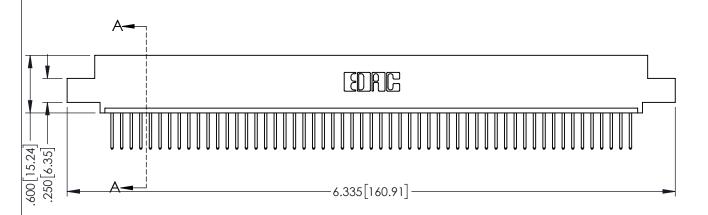

| 345/395 SERIES CARD EDGE CONNECTOR |
|------------------------------------|
| PART NUMBER: 345-055-523-408       |

YOUR CONNECTION TO QUALITY & SERVICE

| ININECTOR                                                                                                                                           |         |               |                 |           |
|-----------------------------------------------------------------------------------------------------------------------------------------------------|---------|---------------|-----------------|-----------|
| MILETOR                                                                                                                                             | DRAWN:  | R.STA.MONICA  | DATE: <b>MA</b> | Y.16/2017 |
|                                                                                                                                                     | CHECKE  | D:            | DATE:           |           |
| SE DRAWINGS AND SPECIFICATIONS THE PROPERTY OF EDAC INC.,AND LL NOT BE REPRODUCED,OR COPIED USED AS THE BASIS FOR THE UFACTURE OR SALE OF APPARATUS | SCALE:  | 1:1           | SHEET 1         | 1 OF 2    |
|                                                                                                                                                     | DRAWING | NUMBER        |                 | ISSUE     |
|                                                                                                                                                     | 3       | 45-ENG-MASTER |                 | 1         |