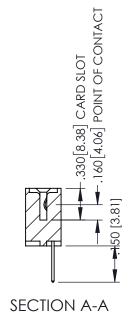

345/395 SERIES CARD EDGE CONNECTOR CONTACT CODE 555,556,558,559,560 DIMENSIONS

YOUR CONNECTION TO QUALITY & SERVICE

ACAD REFERENCE NO. 345-ENG-MASTER DATE:MAY.16/2017 DRAWN: R.STA.MONICA 1:1 SHEET 2 OF 2