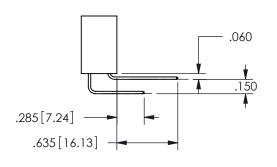

## -.180[4.57] .600[15.24] .250[6.35] .100[2.54]

<u>Contact Dimensions:</u> 500-Wire Hole .050x.025(1.27x0.64) - Tail LG=.260(6.60) .100 (2.54) Contact Spacing x .200 (5.08) Row Spacing

| 345/395 SERIES CARD EDGE CONNECTOR |
|------------------------------------|
| PART NUMBER: 345-056-500-812       |

ISSUE NUMBER ORIGINAL

1

**Contact Code 558** 

Contact Code 559

**Contact Code 560** 

INSULATOR MATERIAL: THERMOPLASTIC POLYESTER, UL 94V-0

DAP MATERIAL AVAILABLE UPON REQUEST

CONTACT MATERIAL; COPPER ALLOY

CONTACT PLATING: GOLD ON THE MATING AREA, TIN PLATING ON THE CONTACT TAILS, NICKEL UNDERPLATE

345/395 SERIES CARD EDGE CONNECTOR CONTACT CODE 555,556,558,559,560 DIMENSIONS

YOUR CONNECTION TO QUALITY & SERVICE