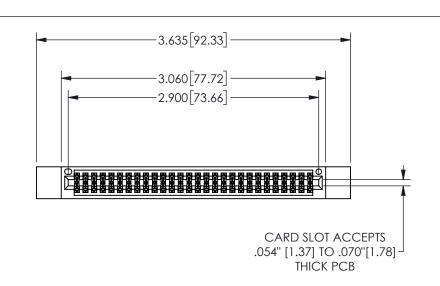

## -.180[4.57] .600[15.24] .250[6.35] .100[2.54]

<u>Contact Dimensions:</u> 500-Wire Hole .050x.025(1.27x0.64) - Tail LG=.260(6.60) .100 (2.54) Contact Spacing x .200 (5.08) Row Spacing

| 345/395 SERIES CARD EDGE CONNECTOR |
|------------------------------------|
| PART NUMBER: 345-056-500-812       |