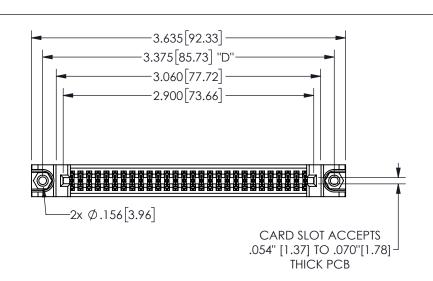

THIS IS A C.A.D. GENERATED DRAWING DO NOT MAKE MANUAL REVISIONS TO MASTER.

ISSUE NUMBER

ORIGINAL

1

-.180[4.57] .600[15.24] .250[6.35] .100[2.54]

<u>Contact Dimensions:</u>
520-P.C. Tail .030x.018(0.76x0.46) - Tail LG=.175(4.45)
.100 (2.54) Contact Spacing x .200 (5.08) Row Spacing

345/395 SERIES CARD EDGE CONNECTOR PART NUMBER: 345-056-520-888

YOUR CONNECTION TO QUALITY & SERVICE

**EDAC INC** TORONTO, ONTARIO CANADA

THESE DRAWINGS AND SPECIFICATIONS ARE THE PROPERTY OF EDAC INC.,AND SHALL NOT BE REPRODUCED,OR COPIED OR USED AS THE BASIS FOR THE MANUFACTURE OR SALE OF APPARATUS WITHOUT WRITTEN PERMISSION.