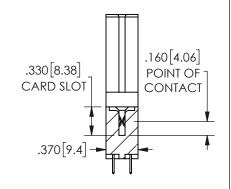

SECTION A-A

ISSUE NUMBER ORIGINAL

1

**Contact Code 558** 

Contact Code 559

**Contact Code 560** 

INSULATOR MATERIAL: THERMOPLASTIC POLYESTER, UL 94V-0

DAP MATERIAL AVAILABLE UPON REQUEST

CONTACT MATERIAL; COPPER ALLOY

CONTACT PLATING: GOLD ON THE MATING AREA, TIN PLATING ON THE CONTACT TAILS, NICKEL UNDERPLATE

345/395 SERIES CARD EDGE CONNECTOR CONTACT CODE 555,556,558,559,560 DIMENSIONS