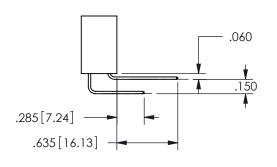

THIS IS A C.A.D. GENERATED DRAWING DO NOT MAKE MANUAL REVISIONS TO MASTER.

ISSUE NUMBER

ORIGINAL

1

-.180[4.57] .600[15.24] .250[6.35] .100[2.54]

<u>Contact Dimensions:</u>
520-P.C. Tail .030x.018(0.76x0.46) - Tail LG=.175(4.45)
.100 (2.54) Contact Spacing x .200 (5.08) Row Spacing