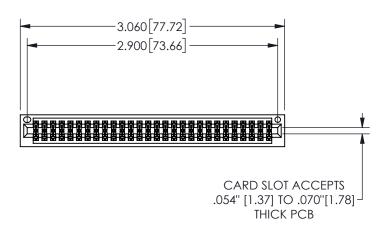

THIS IS A C.A.D. GENERATED DRAWING DO NOT MAKE MANUAL REVISIONS TO MASTER.

ISSUE NUMBER

ORIGINAL

1

.160 4.06 .330[8.38] POINT OF CARD SLOT CONTACT

<u>Contact Dimensions:</u>
521-P.C. Tail .025 Sq.(0.64 Sq.) - Tail LG=.150(3.81)
.100 (2.54) Contact Spacing x .200 (5.08) Row Spacing

345/395 SERIES CARD EDGE CONNECTOR PART NUMBER: 345-056-521-201

YOUR CONNECTION TO QUALITY & SERVICE

**EDAC INC** TORONTO, ONTARIO CANADA

THESE DRAWINGS AND SPECIFICATIONS ARE THE PROPERTY OF EDAC INC.,AND SHALL NOT BE REPRODUCED, OR COPIED OR USED AS THE BASIS FOR THE MANUFACTURE OR SALE OF APPARATUS WITHOUT WRITTEN PERMISSION.