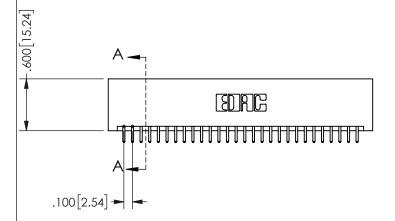

THIS IS A C.A.D. GENERATED DRAWING DO NOT MAKE MANUAL REVISIONS TO MASTER.

ISSUE NUMBER

ORIGINAL

1

.160 4.06 .330[8.38] POINT OF CARD SLOT CONTACT

<u>Contact Dimensions:</u>
521-P.C. Tail .025 Sq.(0.64 Sq.) - Tail LG=.150(3.81)
.100 (2.54) Contact Spacing x .200 (5.08) Row Spacing

SECTION A-A

ISSUE NUMBER ORIGINAL

1

**Contact Code 558** 

Contact Code 559

**Contact Code 560** 

INSULATOR MATERIAL: THERMOPLASTIC POLYESTER, UL 94V-0

DAP MATERIAL AVAILABLE UPON REQUEST

CONTACT MATERIAL; COPPER ALLOY

CONTACT PLATING: GOLD ON THE MATING AREA, TIN PLATING ON THE CONTACT TAILS, NICKEL UNDERPLATE

345/395 SERIES CARD EDGE CONNECTOR CONTACT CODE 555,556,558,559,560 DIMENSIONS