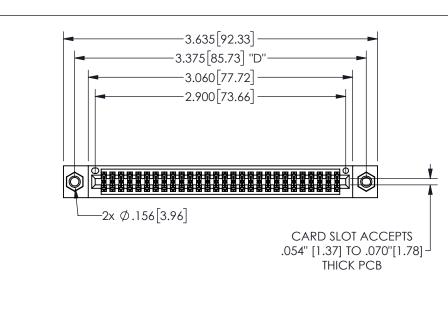

345/395 SERIES CARD EDGE CONNECTOR PART NUMBER: 345-056-523-207

YOUR CONNECTION TO QUALITY & SERVICE

**EDAC INC** TORONTO, ONTARIO CANADA

THESE DRAWINGS AND SPECIFICATIONS ARE THE PROPERTY OF EDAC INC.,AND SHALL NOT BE REPRODUCED, OR COPIED OR USED AS THE BASIS FOR THE MANUFACTURE OR SALE OF APPARATUS WITHOUT WRITTEN PERMISSION.

THIS IS A C.A.D. GENERATED DRAWING DO NOT MAKE MANUAL REVISIONS TO MASTER.

ISSUE NUMBER

ORIGINAL

1

.160 4.06 .330[8.38] POINT OF CARD SLOT CONTACT .370 9.4

-.350[8.89] .600[15.24] .100[2.54]

<u>Contact Dimensions:</u>
523-P.C. Tail .025 Sq.(0.64 Sq.) - Tail LG=.390(9.91)
.100 (2.54) Contact Spacing x .200 (5.08) Row Spacing