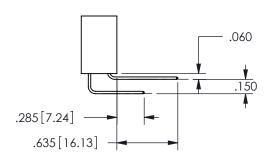

THIS IS A C.A.D. GENERATED DRAWING DO NOT MAKE MANUAL REVISIONS TO MASTER.

ISSUE NUMBER

ORIGINAL

1

.160 4.06 .330[8.38] POINT OF CARD SLOT CONTACT .370 9.4

-.350[8.89] .600[15.24] .100[2.54]

<u>Contact Dimensions:</u>
542-Wire Wrap .025 Sq.(0.64 Sq.) - Tail LG=.645(16.38)
.100 (2.54) Contact Spacing x .200 (5.08) Row Spacing

SECTION A-A

ISSUE NUMBER ORIGINAL

1

**Contact Code 558** 

Contact Code 559

**Contact Code 560** 

INSULATOR MATERIAL: THERMOPLASTIC POLYESTER, UL 94V-0

DAP MATERIAL AVAILABLE UPON REQUEST

CONTACT MATERIAL; COPPER ALLOY

CONTACT PLATING: GOLD ON THE MATING AREA, TIN PLATING ON THE CONTACT TAILS, NICKEL UNDERPLATE

345/395 SERIES CARD EDGE CONNECTOR CONTACT CODE 555,556,558,559,560 DIMENSIONS