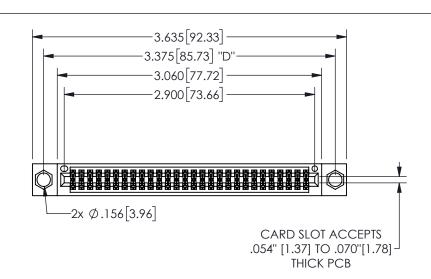

345/395 SERIES CARD EDGE CONNECTOR PART NUMBER: 345-056-542-204

**EDAC INC** TORONTO, ONTARIO CANADA

THESE DRAWINGS AND SPECIFICATIONS ARE THE PROPERTY OF EDAC INC.,AND SHALL NOT BE REPRODUCED,OR COPIED OR USED AS THE BASIS FOR THE MANUFACTURE OR SALE OF APPARATUS WITHOUT WRITTEN PERMISSION.

CONTACT MATERIAL; COPPER ALLOY

CONTACT PLATING: GOLD ON THE MATING AREA, TIN PLATING ON THE CONTACT TAILS, NICKEL UNDERPLATE

345/395 SERIES CARD EDGE CONNECTOR CONTACT CODE 555,556,558,559,560 DIMENSIONS