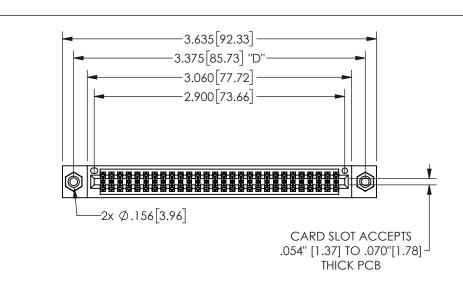

THIS IS A C.A.D. GENERATED DRAWING DO NOT MAKE MANUAL REVISIONS TO MASTER.

ISSUE NUMBER

ORIGINAL

1

.160 4.06 .330[8.38] POINT OF CARD SLOT CONTACT

.240[6.1] .600[15.24] .250[6.35] .100[2.54]

<u>Contact Dimensions:</u>
556-Extender Board Bend (Code 520 Contacts)
See Sheet 2 for Contact Code 555, 556, 558, 559, 560 **Dimensions** 

| 345/395 SERIES CARD EDGE CONNECTOR |  |
|------------------------------------|--|
| PART NUMBER: 345-056-556-508       |  |

YOUR CONNECTION TO QUALITY & SERVICE

**EDAC INC** TORONTO, ONTARIO CANADA

THESE DRAWINGS AND SPECIFICATIONS ARE THE PROPERTY OF EDAC INC.,AND SHALL NOT BE REPRODUCED,OR COPIED OR USED AS THE BASIS FOR THE MANUFACTURE OR SALE OF APPARATUS WITHOUT WRITTEN PERMISSION.