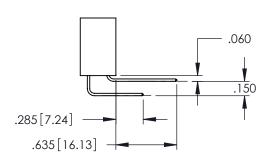

1

INSULATOR MATERIAL: THERMOPLASTIC PBT BLACK, UL 94V-0 CONTACT MATERIAL; COPPER TIN ALLOY

CONTACT PLATING: GOLD ON THE MATING AREA, TIN PLATING ON THE CONTACT TAILS, NICKEL UNDERPLATE

345/395 SERIES CARD EDGE CONNECTOR PART NUMBER: 345-056-558-658

DAP MATERIAL AVAILABLE UPON REQUEST

CONTACT MATERIAL; COPPER ALLOY

CONTACT PLATING: GOLD ON THE MATING AREA, TIN PLATING ON THE CONTACT TAILS, NICKEL UNDERPLATE

345/395 SERIES CARD EDGE CONNECTOR CONTACT CODE 555,556,558,559,560 DIMENSIONS