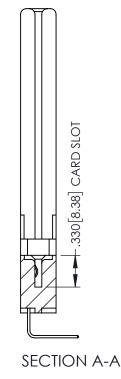

1

INSULATOR MATERIAL: THERMOPLASTIC PBT BLACK, UL 94V-0 CONTACT MATERIAL; COPPER TIN ALLOY

CONTACT PLATING: GOLD ON THE MATING AREA, TIN PLATING ON THE CONTACT TAILS, NICKEL UNDERPLATE

345/395 SERIES CARD EDGE CONNECTOR PART NUMBER: 345-056-558-658

DAP MATERIAL AVAILABLE UPON REQUEST

CONTACT MATERIAL; COPPER ALLOY

CONTACT PLATING: GOLD ON THE MATING AREA, TIN PLATING ON THE CONTACT TAILS, NICKEL UNDERPLATE

345/395 SERIES CARD EDGE CONNECTOR CONTACT CODE 555,556,558,559,560 DIMENSIONS