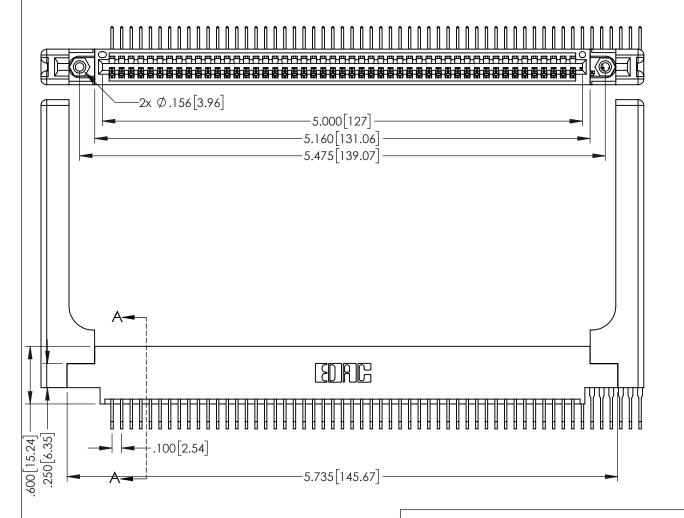

1

INSULATOR MATERIAL: THERMOPLASTIC PBT BLACK, UL 94V-0 CONTACT MATERIAL; COPPER TIN ALLOY

CONTACT PLATING: GOLD ON THE MATING AREA, TIN PLATING ON THE CONTACT TAILS, NICKEL UNDERPLATE

345/395 SERIES CARD EDGE CONNECTOR PART NUMBER: 345-056-558-658

DAP MATERIAL AVAILABLE UPON REQUEST

CONTACT MATERIAL; COPPER ALLOY

CONTACT PLATING: GOLD ON THE MATING AREA, TIN PLATING ON THE CONTACT TAILS, NICKEL UNDERPLATE

345/395 SERIES CARD EDGE CONNECTOR CONTACT CODE 555,556,558,559,560 DIMENSIONS