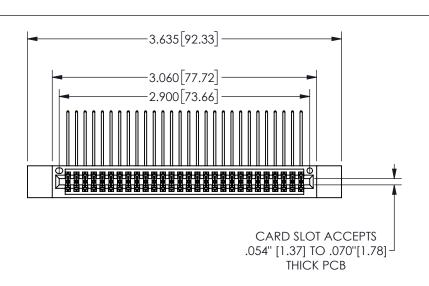

THIS IS A C.A.D. GENERATED DRAWING DO NOT MAKE MANUAL REVISIONS TO MASTER.

ISSUE NUMBER

ORIGINAL

1

.160 4.06 .330[8.38] POINT OF CARD SLOT CONTACT .370 9.4 .150[3.81]

## -.180[4.57] .600[15.24] .250[6.35] .100[2.54]

<u>Contact Dimensions:</u>
559-90 Degree Bend (Code 541 Contacts)
See Sheet 2 for Contact Code 555, 556, 558, 559, 560 **Dimensions** 

345/395 SERIES CARD EDGE CONNECTOR PART NUMBER: 345-056-559-812