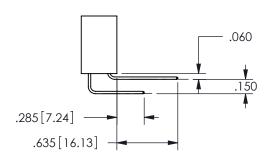

## -.180[4.57] .600[15.24] .250[6.35] .100[2.54]

<u>Contact Dimensions:</u>
559-90 Degree Bend (Code 541 Contacts)
See Sheet 2 for Contact Code 555, 556, 558, 559, 560 **Dimensions** 