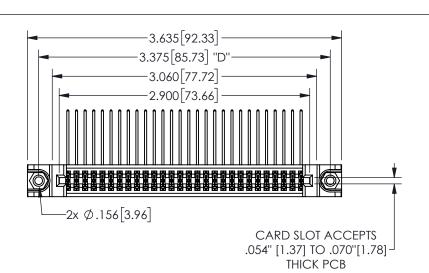

## 345/395 SERIES CARD EDGE CONNECTOR PART NUMBER: 345-056-559-888

YOUR CONNECTION TO QUALITY & SERVICE

**EDAC INC** TORONTO, ONTARIO CANADA

THESE DRAWINGS AND SPECIFICATIONS ARE THE PROPERTY OF EDAC INC.,AND SHALL NOT BE REPRODUCED,OR COPIED OR USED AS THE BASIS FOR THE MANUFACTURE OR SALE OF APPARATUS WITHOUT WRITTEN PERMISSION.