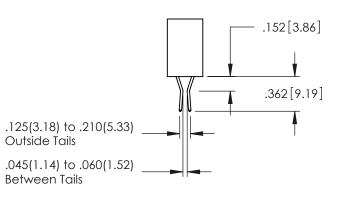

RAWING NUMBER ISSUE 345-ENG-MASTER 1

**Contact Code 558** 

Contact Code 559

**Contact Code 560** 

INSULATOR MATERIAL: THERMOPLASTIC POLYESTER, UL 94V-0

DAP MATERIAL AVAILABLE UPON REQUEST

CONTACT MATERIAL; COPPER ALLOY CONTACT PLATING: GOLD ON THE MATING AREA, TIN PLATING ON THE CONTACT TAILS, NICKEL UNDERPLATE