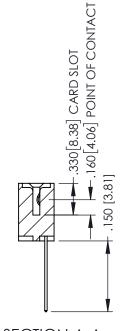

ORIGINAL

1

**SECTION A-A** 

- INSULATOR MATERIAL: THERMOPLASTIC PBT BLACK, UL 94V-0
- CONTACT MATERIAL; COPPER TIN ALLOY
  CONTACT PLATING: GOLD ON THE MATING AREA, TIN PLATING ON THE CONTACT TAILS, NICKEL UNDERPLATE