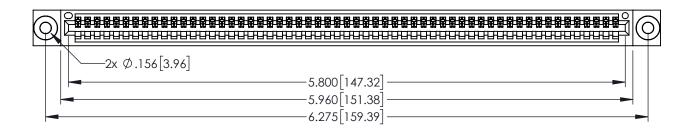

| 345/395 SERIES CARD EDGE CONNECTOR |
|------------------------------------|
| PART NUMBER: 345-057-541-403       |

EDAC INC TORONTO, ONTARIO CANADA

CANADA OR USED AS THE BA MANUFACTURE OR SA YOUR CONNECTION TO QUALITY & SERVICE WITHOUT WRITTEN PER

| ACAD REFERENCE NO. 345-ENG-MASTER |                  |  |
|-----------------------------------|------------------|--|
| DRAWN: R.STA.MONICA               | DATE:MAY.16/2017 |  |
| CHECKED:                          | DATE:            |  |
| SCALE: 1:1                        | SHEET 1 OF 2     |  |
| DRAWING NUMBER                    | ISSUE            |  |