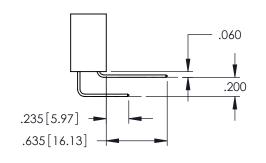

Contact Dimensions: 541-Wire Wrap .025 Sq.(0.64 Sq.) - Tail LG=.750(19.05) .100 (2.54) Contact Spacing x .200 (5.08) Row Spacing

THIS IS A C.A.D. GENERATED DRAWING DO NOT MAKE MANUAL REVISIONS TO MAS

SSUE NUMBER

RAWING NUMBER ISSUE 345-ENG-MASTER 1

**Contact Code 558** 

Contact Code 559

**Contact Code 560** 

INSULATOR MATERIAL: THERMOPLASTIC POLYESTER, UL 94V-0

DAP MATERIAL AVAILABLE UPON REQUEST

CONTACT MATERIAL; COPPER ALLOY CONTACT PLATING: GOLD ON THE MATING AREA, TIN PLATING ON THE CONTACT TAILS, NICKEL UNDERPLATE