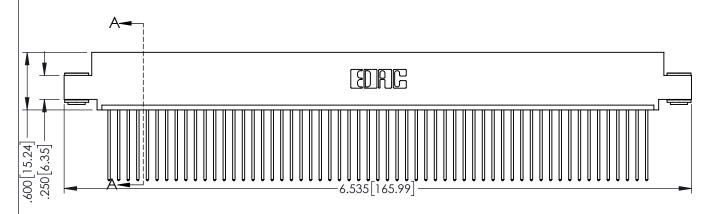

ORIGINAL

1

**SECTION A-A** 

- INSULATOR MATERIAL: THERMOPLASTIC PBT BLACK, UL 94V-0
- CONTACT MATERIAL; COPPER TIN ALLOY
  CONTACT PLATING: GOLD ON THE MATING AREA, TIN PLATING ON THE CONTACT TAILS, NICKEL UNDERPLATE

| ACAD REFERENCE NO. 345-ENG-MASTER |                  |  |
|-----------------------------------|------------------|--|
| DRAWN: R.STA.MONICA               | DATE:MAY.16/2017 |  |
| CHECKED:                          | DATE:            |  |
| SCALE: 1:1                        | SHEET 1 OF 2     |  |
| DRAWING NUMBER                    | ISSUE            |  |