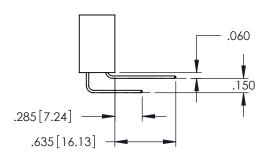

Contact Dimensions: 541-Wire Wrap .025 Sq.(0.64 Sq.) - Tail LG=.750(19.05) .100 (2.54) Contact Spacing x .200 (5.08) Row Spacing

THIS IS A C.A.D. GENERATED DRAWING DO NOT MAKE MANUAL REVISIONS TO MAS

SSUE NUMBER