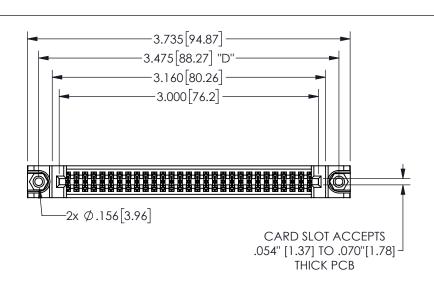

THIS IS A C.A.D. GENERATED DRAWING DO NOT MAKE MANUAL REVISIONS TO MASTER.

ISSUE NUMBER

ORIGINAL

1

.160 4.06 .330[8.38] POINT OF CARD SLOT CONTACT .370 9.4

<u>Contact Dimensions:</u>
520-P.C. Tail .030x.018(0.76x0.46) - Tail LG=.175(4.45)
.100 (2.54) Contact Spacing x .200 (5.08) Row Spacing

345/395 SERIES CARD EDGE CONNECTOR PART NUMBER: 345-058-520-288

YOUR CONNECTION TO QUALITY & SERVICE

**EDAC INC** TORONTO, ONTARIO CANADA

ARE THE PROPERTY OF EDAC INC.,AND SHALL NOT BE REPRODUCED, OR COPIED OR USED AS THE BASIS FOR THE MANUFACTURE OR SALE OF APPARATUS WITHOUT WRITTEN PERMISSION.