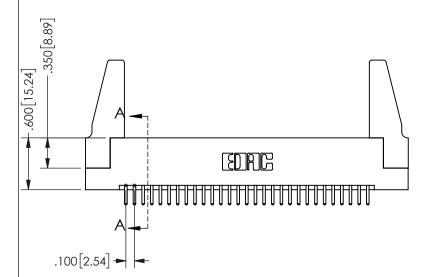

SECTION A-A

ISSUE NUMBER ORIGINAL

1

**Contact Code 558** 

Contact Code 559

**Contact Code 560** 

INSULATOR MATERIAL: THERMOPLASTIC POLYESTER, UL 94V-0 DAP MATERIAL AVAILABLE UPON REQUEST

CONTACT MATERIAL; COPPER ALLOY

CONTACT PLATING: GOLD ON THE MATING AREA, TIN PLATING ON THE CONTACT TAILS, NICKEL UNDERPLATE

## 345/395 SERIES CARD EDGE CONNECTOR CONTACT CODE 555,556,558,559,560 DIMENSIONS

YOUR CONNECTION TO QUALITY & SERVICE

**EDAC INC** TORONTO, ONTARIO CANADA

THESE DRAWINGS AND SPECIFICATIONS ARE THE PROPERTY OF EDAC INC.,AND SHALL NOT BE REPRODUCED, OR COPIED OR USED AS THE BASIS FOR THE MANUFACTURE OR SALE OF APPARATUS WITHOUT WRITTEN PERMISSION.