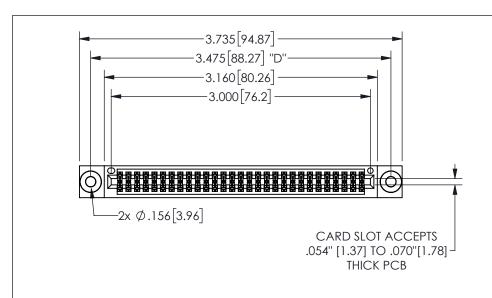

## 345/395 SERIES CARD EDGE CONNECTOR PART NUMBER: 345-058-520-503

YOUR CONNECTION TO QUALITY & SERVICE

**EDAC INC** TORONTO, ONTARIO CANADA

THESE DRAWINGS AND SPECIFICATIONS ARE THE PROPERTY OF EDAC INC., AND SHALL NOT BE REPRODUCED, OR COPIED OR USED AS THE BASIS FOR THE MANUFACTURE OR SALE OF APPARATUS WITHOUT WRITTEN PERMISSION.