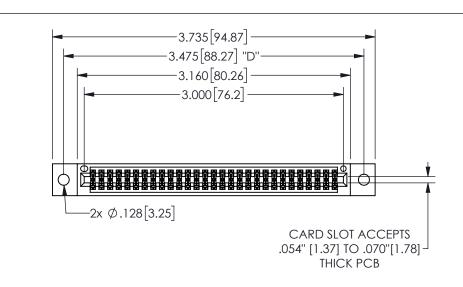

345/395 SERIES CARD EDGE CONNECTOR PART NUMBER: 345-058-520-802

YOUR CONNECTION TO QUALITY & SERVICE

**EDAC INC** TORONTO, ONTARIO CANADA

THESE DRAWINGS AND SPECIFICATIONS ARE THE PROPERTY OF EDAC INC.,AND SHALL NOT BE REPRODUCED, OR COPIED OR USED AS THE BASIS FOR THE MANUFACTURE OR SALE OF APPARATUS WITHOUT WRITTEN PERMISSION.

| ACAD REFERENCE NO.  |               | 345-ENG-MASTER   |       |
|---------------------|---------------|------------------|-------|
| DRAWN: R.STA.MONICA |               | DATE:MAY.16/2017 |       |
| CHECKED:            |               | DATE:            |       |
| SCALE:              | NTS           | SHEET            | OF 2  |
| DRAWING             | NUMBER        |                  | ISSUE |
| 3                   | 45-ENG-MASTER |                  | 1     |