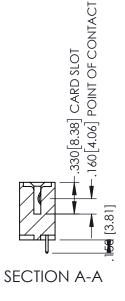

<u>Contact Dimensions:</u>
521-P.C. Tail .025 Sq.(0.64 Sq.) - Tail LG=.150(3.81)
.100 (2.54) Contact Spacing x .200 (5.08) Row Spacing

1

INSULATOR MATERIAL: THERMOPLASTIC PBT BLACK, UL 94V-0

CONTACT MATERIAL; COPPER TIN ALLOY

**Contact Code 558** 

Contact Code 559

Contact Code 560

- INSULATOR MATERIAL: THERMOPLASTIC POLYESTER, UL 94V-0 DAP MATERIAL AVAILABLE UPON REQUEST

CONTACT MATERIAL; COPPER ALLOY CONTACT PLATING: GOLD ON THE MATING AREA, TIN PLATING ON THE CONTACT TAILS, NICKEL UNDERPLATE