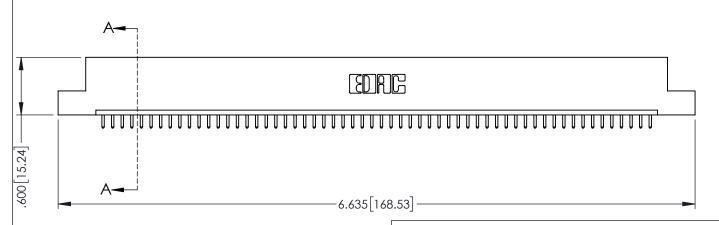

<u>Contact Dimensions:</u>
521-P.C. Tail .025 Sq.(0.64 Sq.) - Tail LG=.150(3.81)
.100 (2.54) Contact Spacing x .200 (5.08) Row Spacing

1

INSULATOR MATERIAL: THERMOPLASTIC PBT BLACK, UL 94V-0

CONTACT MATERIAL; COPPER TIN ALLOY

CONTACT PLATING: GOLD ON THE MATING AREA, TIN PLATING ON THE CONTACT TAILS, NICKEL UNDERPLATE

345/395 SERIES CARD EDGE CONNECTOR PART NUMBER: 345-058-521-107

CANADA

YOUR CONNECTION TO QUALITY & SERVICE

| P                                                  | ACAD REFERENCE NO. 345-ENG-MASTER |           |           |  |
|----------------------------------------------------|-----------------------------------|-----------|-----------|--|
|                                                    | DRAWN: R.STA.MONICA               | . DATE:MA | Y.16/2017 |  |
|                                                    | CHECKED:                          | DATE:     |           |  |
| O SPECIFICATIONS OF EDAC INC.,AND ODUCED,OR COPIED | SCALE: 1:1                        | SHEET     | 1 OF 2    |  |
|                                                    | DRAWING NUMBER                    | •         | ISSUE     |  |
| ASIS FUR THE                                       | 345-ENG-MASTER                    |           | 1 1       |  |