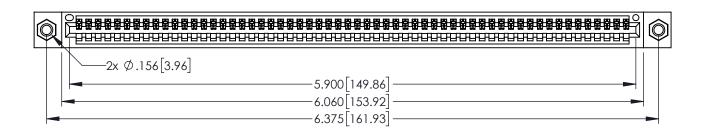

<u>Contact Dimensions:</u>
521-P.C. Tail .025 Sq.(0.64 Sq.) - Tail LG=.150(3.81)
.100 (2.54) Contact Spacing x .200 (5.08) Row Spacing

1

INSULATOR MATERIAL: THERMOPLASTIC PBT BLACK, UL 94V-0

CONTACT MATERIAL; COPPER TIN ALLOY

CONTACT PLATING: GOLD ON THE MATING AREA, TIN PLATING ON THE CONTACT TAILS, NICKEL UNDERPLATE

345/395 SERIES CARD EDGE CONNECTOR PART NUMBER: 345-058-521-107

CANADA

YOUR CONNECTION TO QUALITY & SERVICE

| P                                                  | ACAD REFERENCE NO. 345-ENG-MASTER |           |           |  |
|----------------------------------------------------|-----------------------------------|-----------|-----------|--|
|                                                    | DRAWN: R.STA.MONICA               | . DATE:MA | Y.16/2017 |  |
|                                                    | CHECKED:                          | DATE:     |           |  |
| O SPECIFICATIONS OF EDAC INC.,AND ODUCED,OR COPIED | SCALE: 1:1                        | SHEET     | 1 OF 2    |  |
|                                                    | DRAWING NUMBER                    | •         | ISSUE     |  |
| ASIS FUR THE                                       | 345-ENG-MASTER                    |           | 1 1       |  |