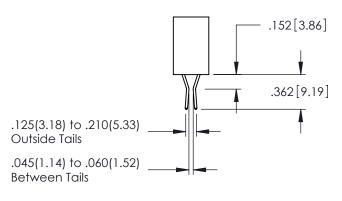

<u>Contact Dimensions:</u>
521-P.C. Tail .025 Sq.(0.64 Sq.) - Tail LG=.150(3.81)
.100 (2.54) Contact Spacing x .200 (5.08) Row Spacing

1

INSULATOR MATERIAL: THERMOPLASTIC PBT BLACK, UL 94V-0

CONTACT MATERIAL; COPPER TIN ALLOY