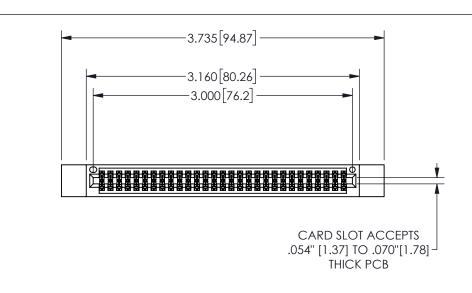

345/395 SERIES CARD EDGE CONNECTOR PART NUMBER: 345-058-523-812

YOUR CONNECTION TO QUALITY & SERVICE

**EDAC INC** TORONTO, ONTARIO CANADA

THESE DRAWINGS AND SPECIFICATIONS ARE THE PROPERTY OF EDAC INC.,AND SHALL NOT BE REPRODUCED,OR COPIED OR USED AS THE BASIS FOR THE MANUFACTURE OR SALE OF APPARATUS WITHOUT WRITTEN PERMISSION.

| ACAD REFERENCE NO.  |             | 345-ENG-MASTER  |       |
|---------------------|-------------|-----------------|-------|
| DRAWN: R.STA.MONICA |             | DATEMAY.16/2017 |       |
| CHECKED:            |             | DATE:           |       |
| SCALE:              | NTS         | SHEET 1         | OF 2  |
| DRAWING N           | IUMBER      |                 | ISSUE |
| 345                 | -ENG-MASTER |                 | 1     |